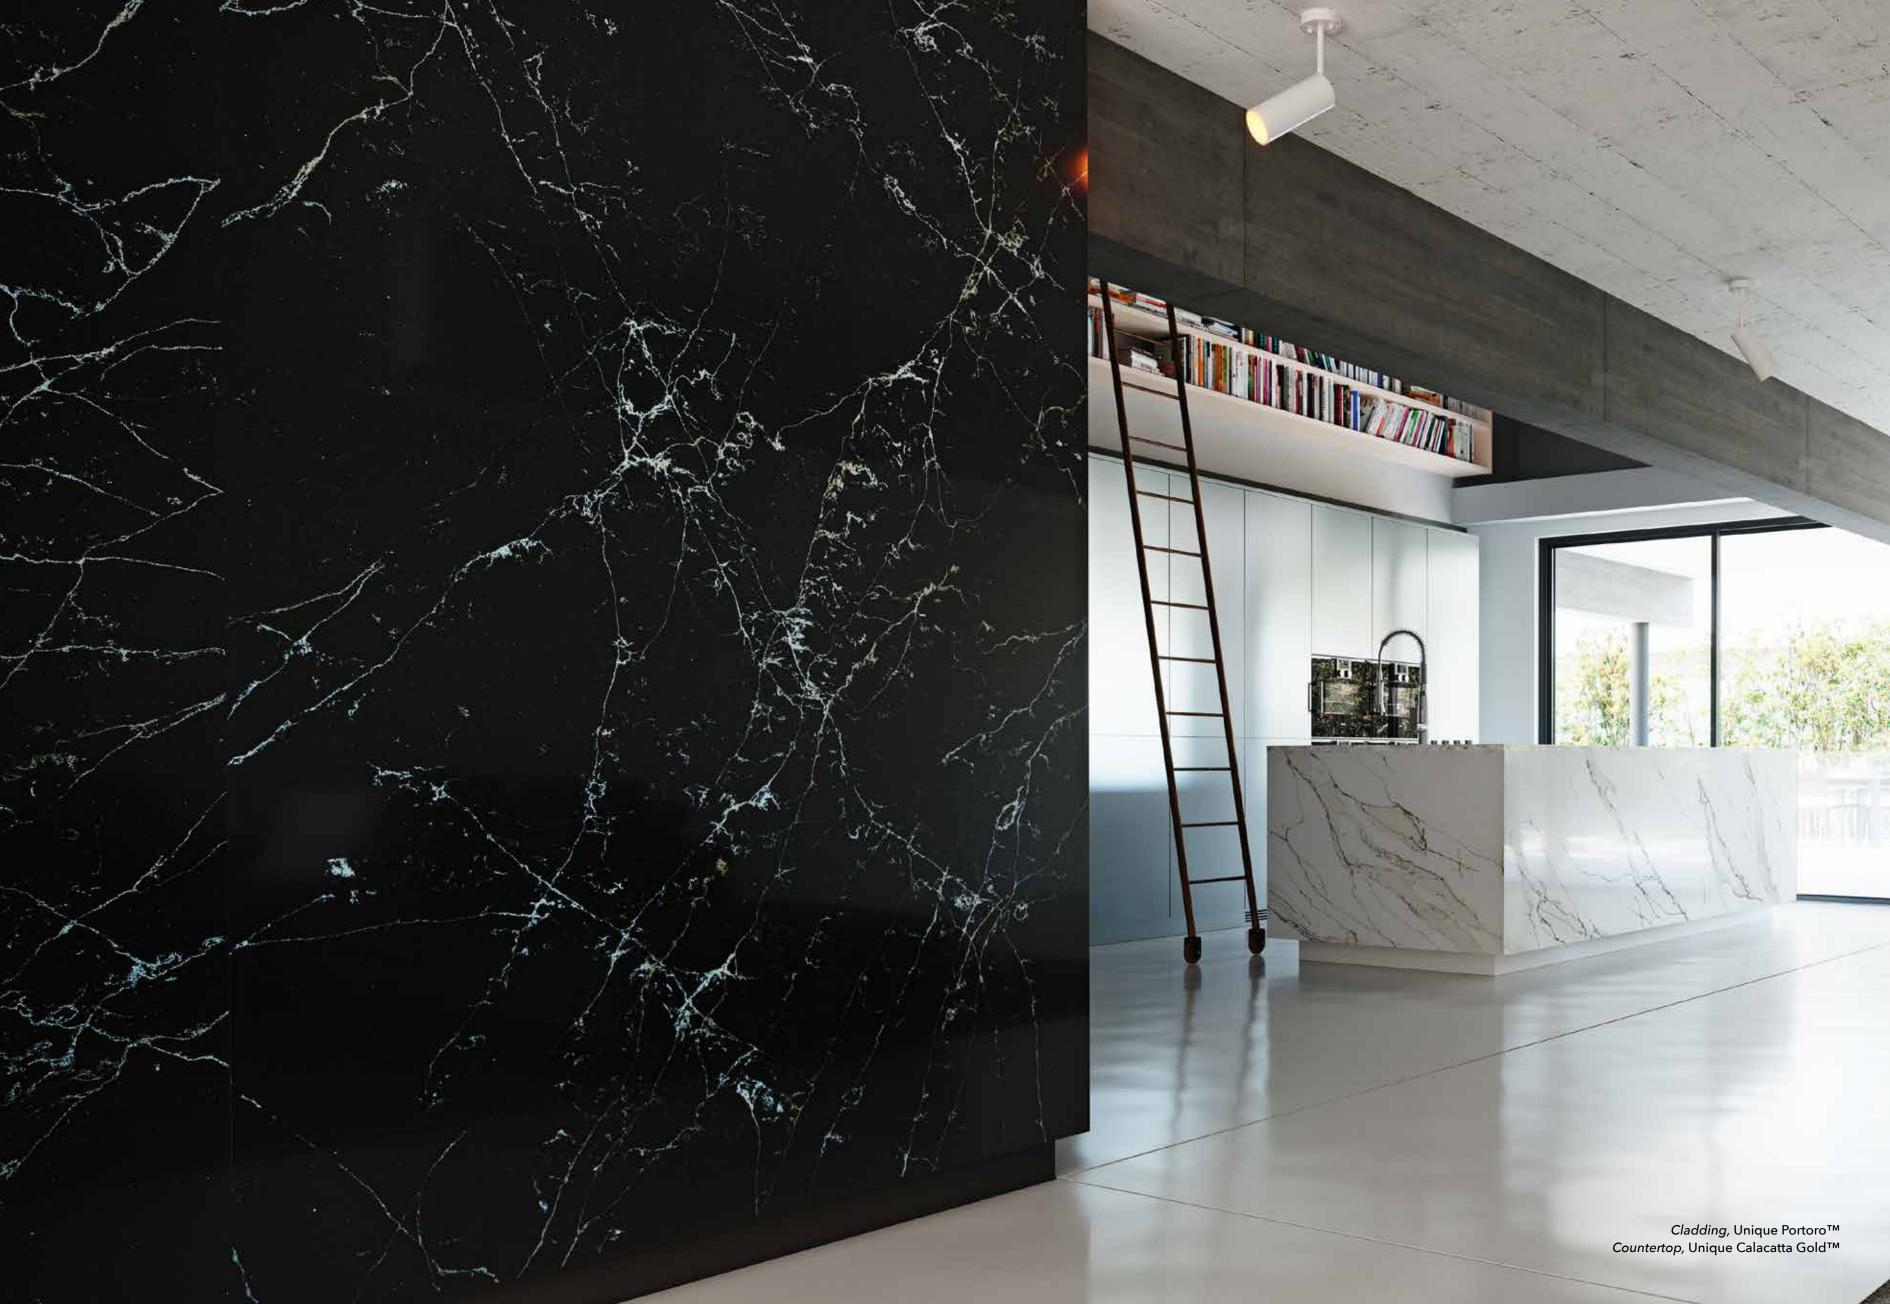

## **Unique** Portoro $^{^{\text{\tiny TM}}}$

Perfection of the mind

Gold splashes black as if it were a starry sky. Unique Portoro™ is a sophisticated design that turns any space into a very special place. Pure elegance that thanks to the silence of its veins gives us a whole symphony of sensations through a unique experience.

#### UNIQUE

Sign of Perfection

Sign of Perfection

**Unique** Calacatta™

**Unique** Calacatta Gold™

**Unique** Calacatta Black™

**Unique** Calacatta Macchia Vecchia™