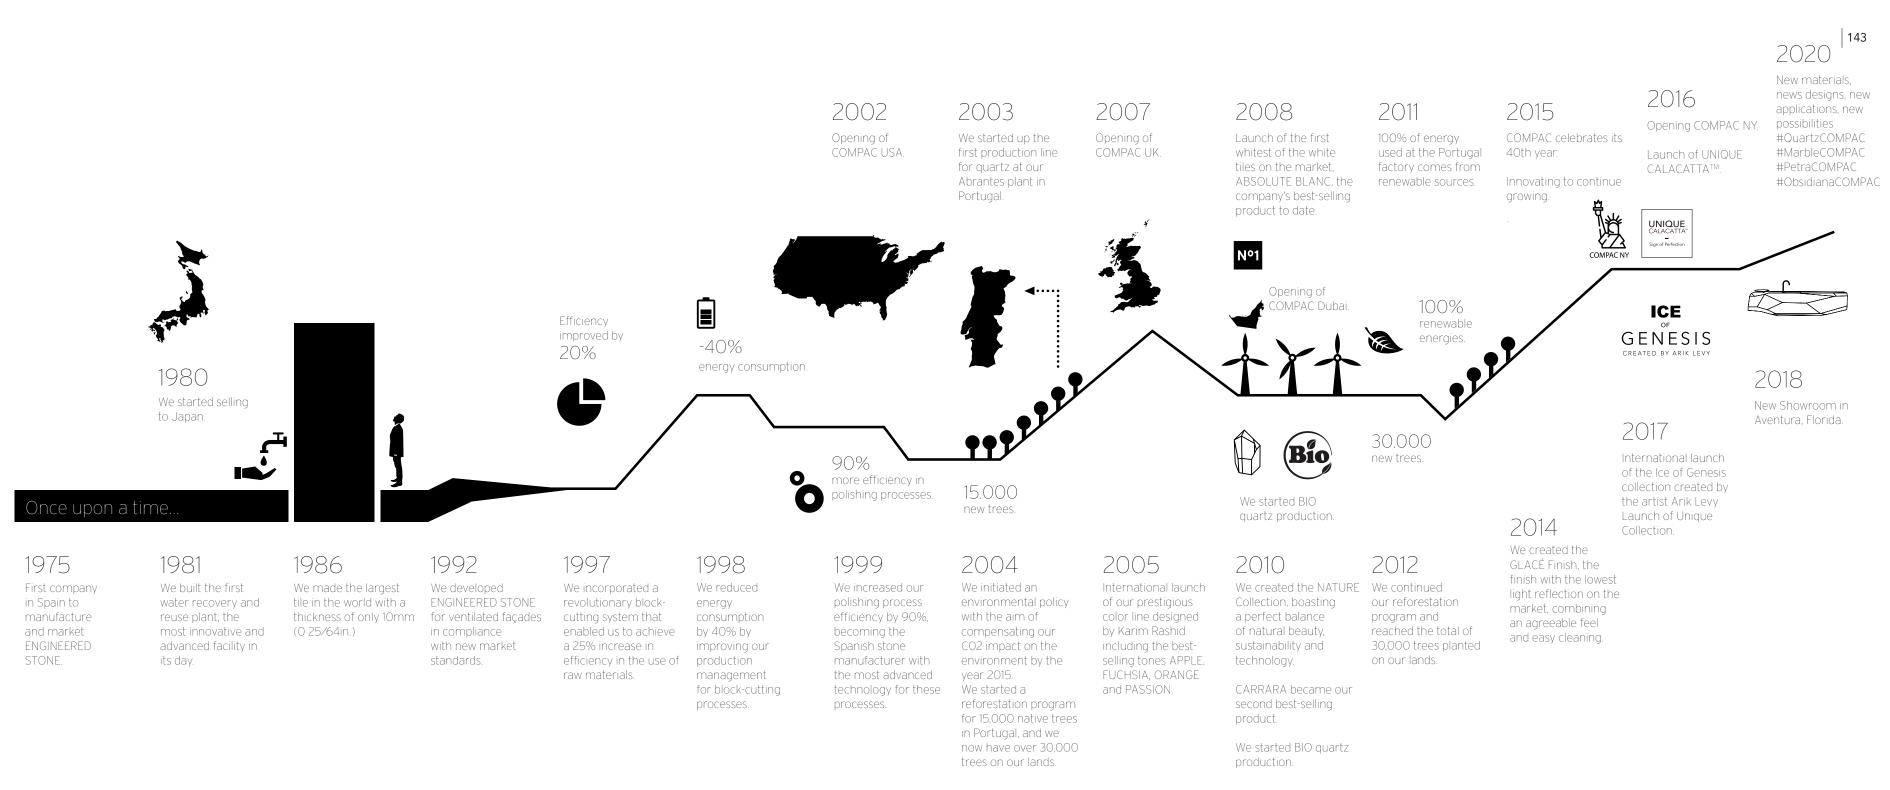

# Since 1975 manufacturing the future of design

We are a leading company based in Spain marketing high quality decorative surfaces. COMPAC was founded in 1975 and it was the first Spanish firma specializing in the manufacture and distribution of marble and quartz surface coverings. Today we are a large multinational company with 100% Spanish capital that we have learned to grow while maintaining our flexibility and our independent spirit of decision making.

# Environmental Commitment

In COMPAC Surfaces, we have a deep-rooted culture of Corporate Social Responsibility (CSR) aimed at actively contributing to social, economic and environmental improvement.

Following our environmental commitment, we have incorporated to the Unique Collection a BIO resin obtained from vegetal sources that allows us to create a natural and more respectful collection with the environment.

## Sustainability Award

KBIS 2020

Within the framework of the KBIS 2020 exhibition, we have been awarded with a prize that recognizes us as a sustainable company committed to the environment. COMPAC's commitment to the environment has earned us the SUSTAINABILITY PRIZE, one of the 10 categories of the 30th ELECTION AWARDS that were held for the second time at KBIS.

A three-person jury awarded the renowned prize our company as a sustainable company committed to the environment. The jury highlighted the launch of the new Obsidian material, composed of recycled raw materials, as well as our sustainable trajectory. Since COMPAC we have been applying pioneer measures in

the industry for decades, such as the reforestation of trees on our lands in Portugal, the use of renewable energies in the production or manufacture of our materials, the recycling of water used in our processes and the manufacture of designs with organic resins.