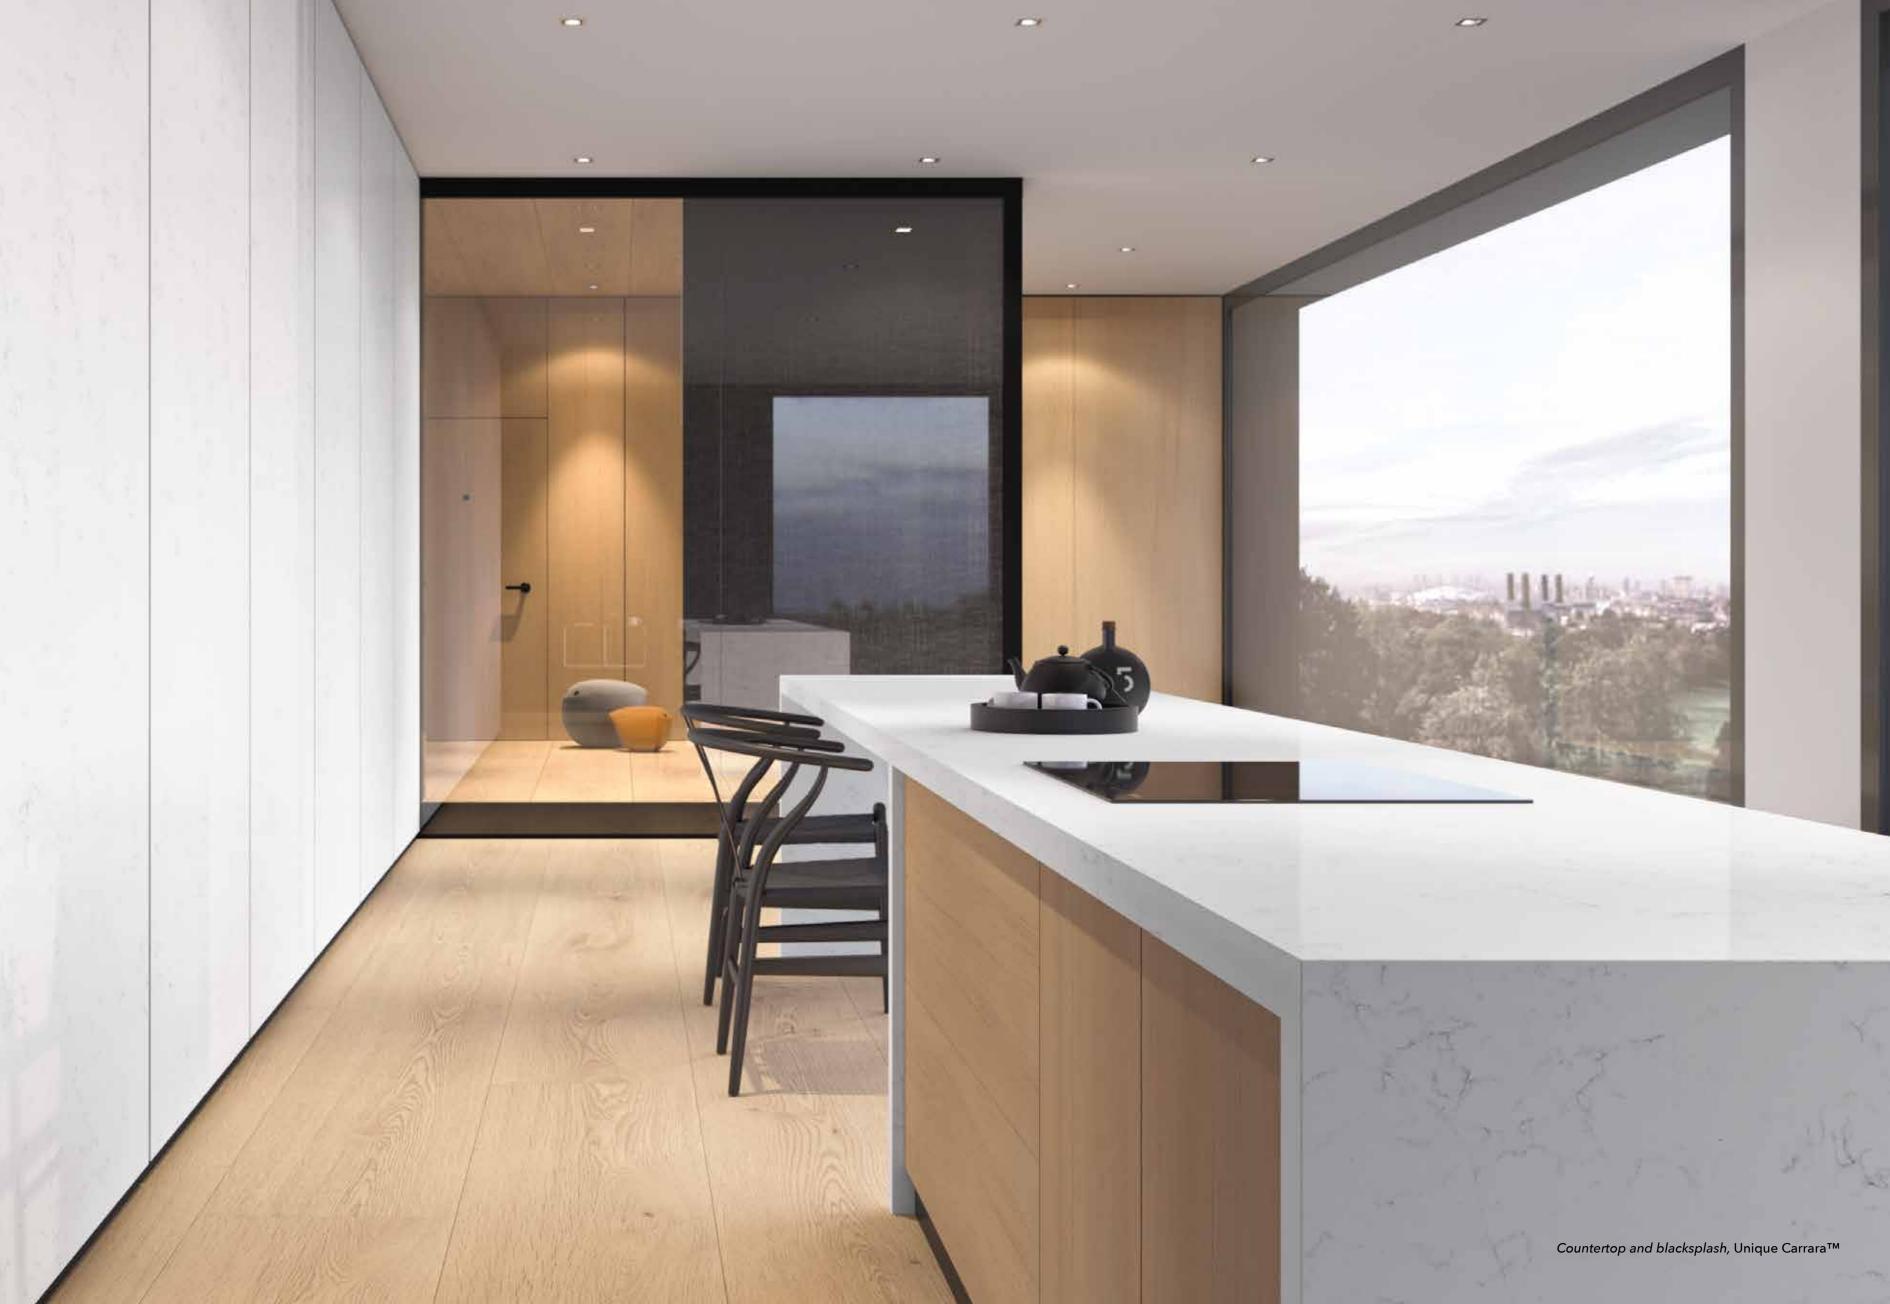

### **Unique** Carrara<sup>™</sup>

"Go with the surface that's able to move you"

Unique Carrara™ is an exclusive piece, designed for those who are looking to create special spaces with bright surfaces filled with their own light. A creation that hints at style and originality.