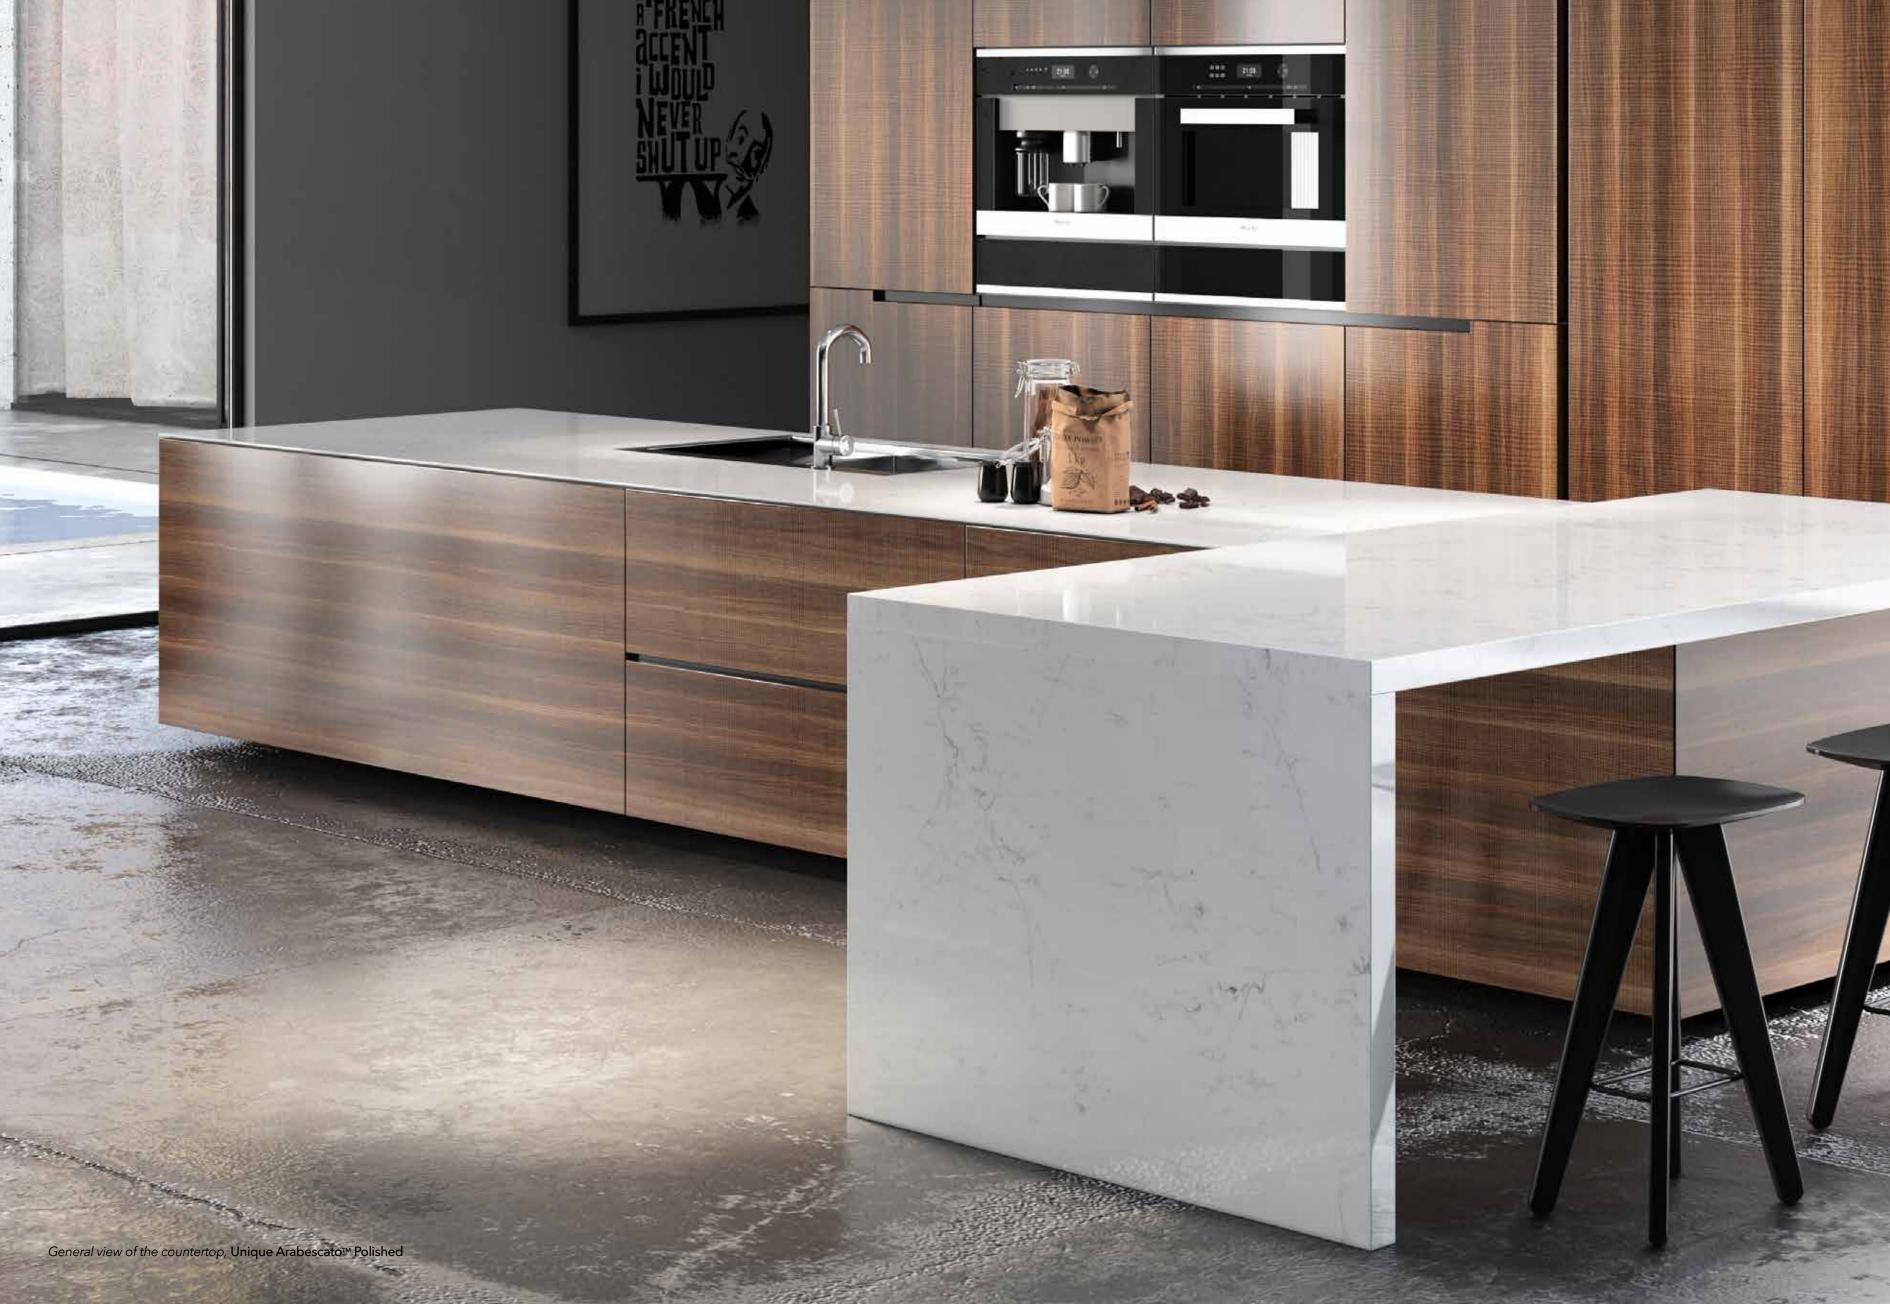

## **Unique** Arabescato<sup>™</sup>

### Perfection in shapes

Interlaced through the pure white rock are streaks of pale grey forming capricious arabesques, decorating the stone with organic, geometric forms to create unique patterns.

Freshness, sobriety and purity in a finish that brings brightness and luminosity to every space in your home.