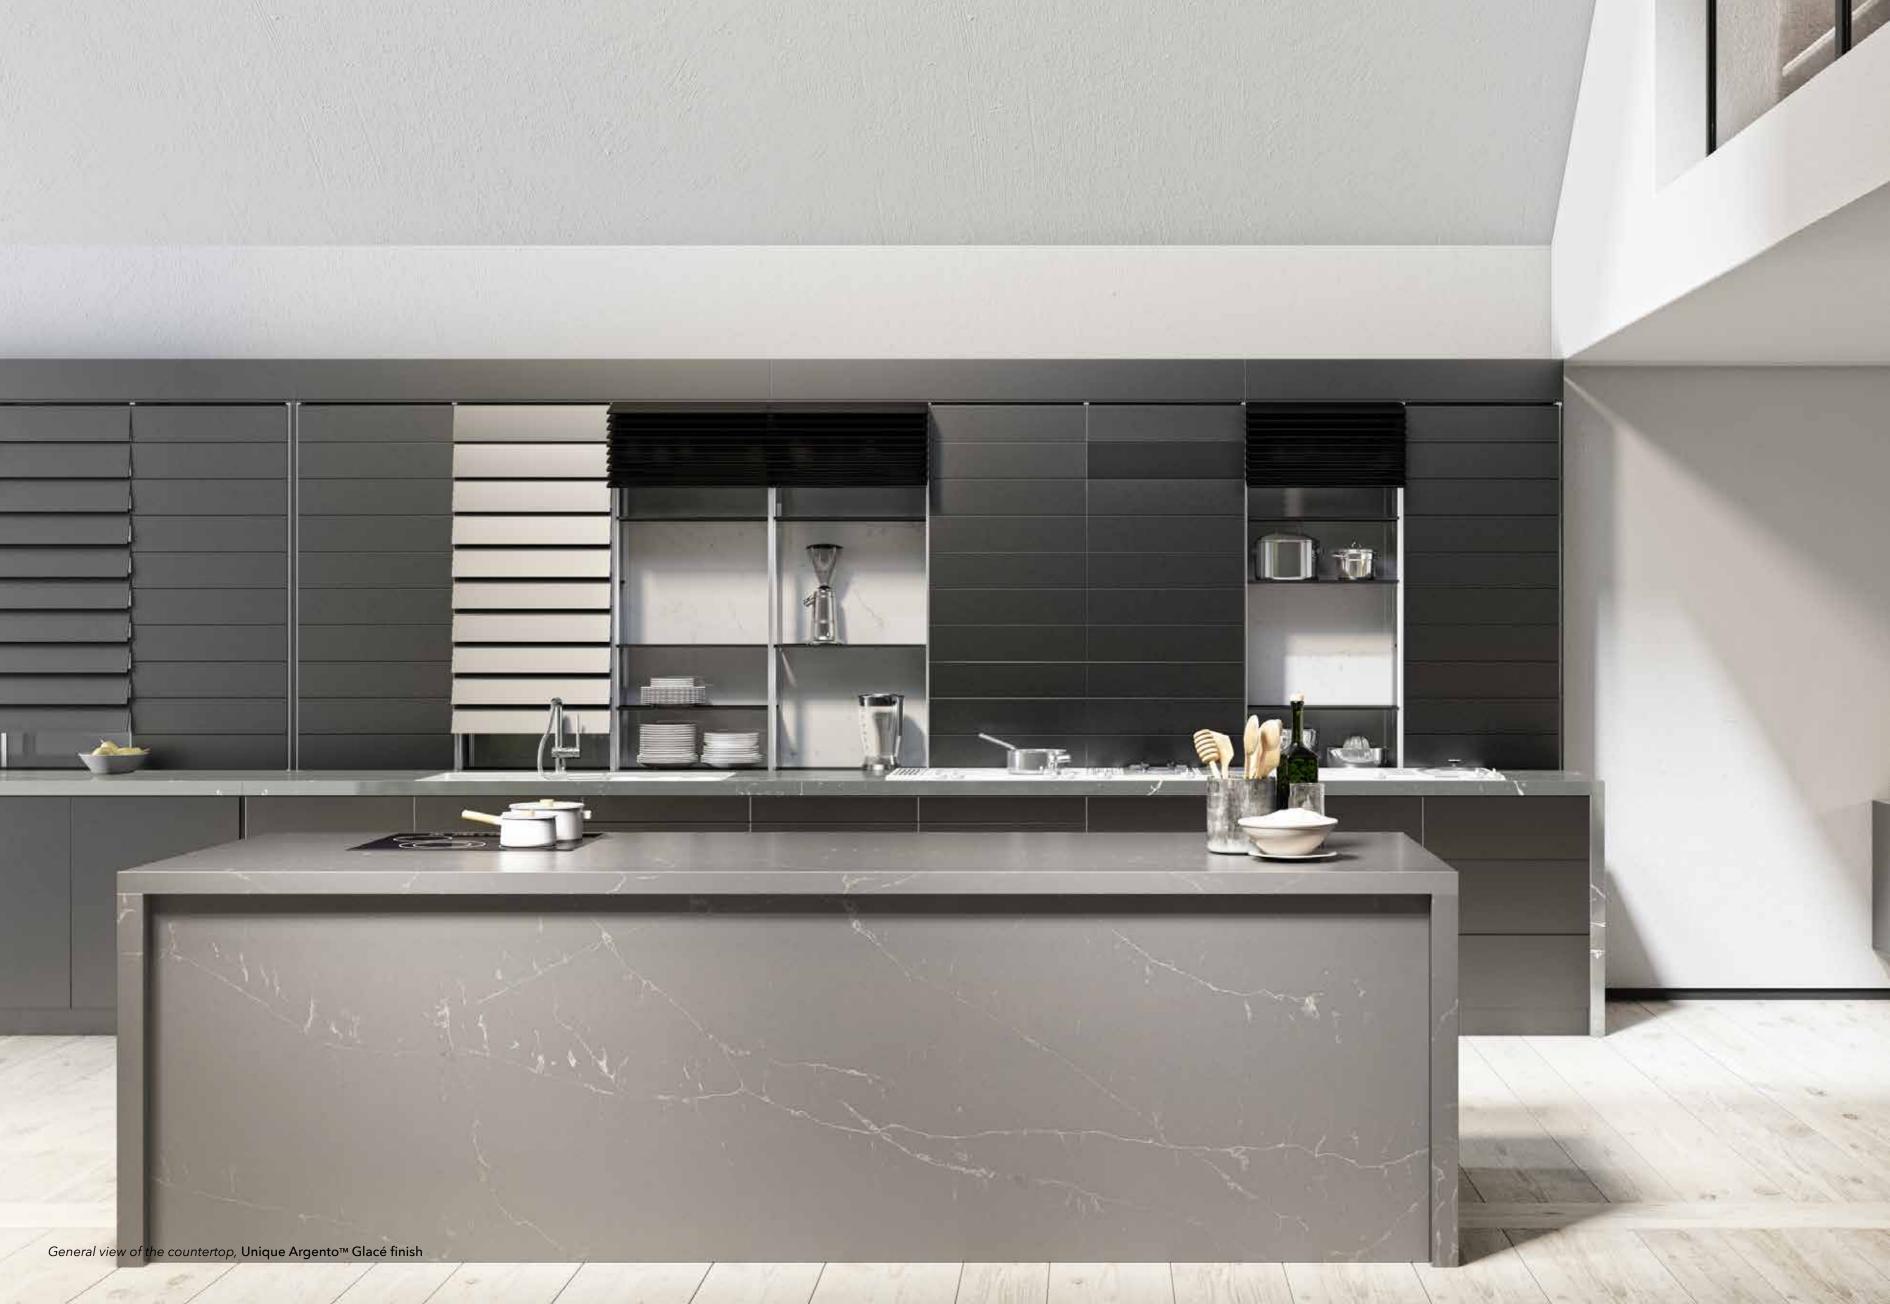

## **Unique** Argento $^{^{\text{\tiny TM}}}$

#### Perfection of essential

Grey inspired by the appeal of the weather-worn rock, by dry tree bark, by the ashes from which life is reborn. The essence of the natural elevated to the maximum in elegance, in a sober silver tone, dense and contained, with a subtle vein that brings timid flashes of light.

Unique ArgentoTM transforms every space it touches into something extraordinary, providing a solid foundation for the rest of the materials and textures with which it coexists.

**Unique** Calacatta™

Perfection of the soul