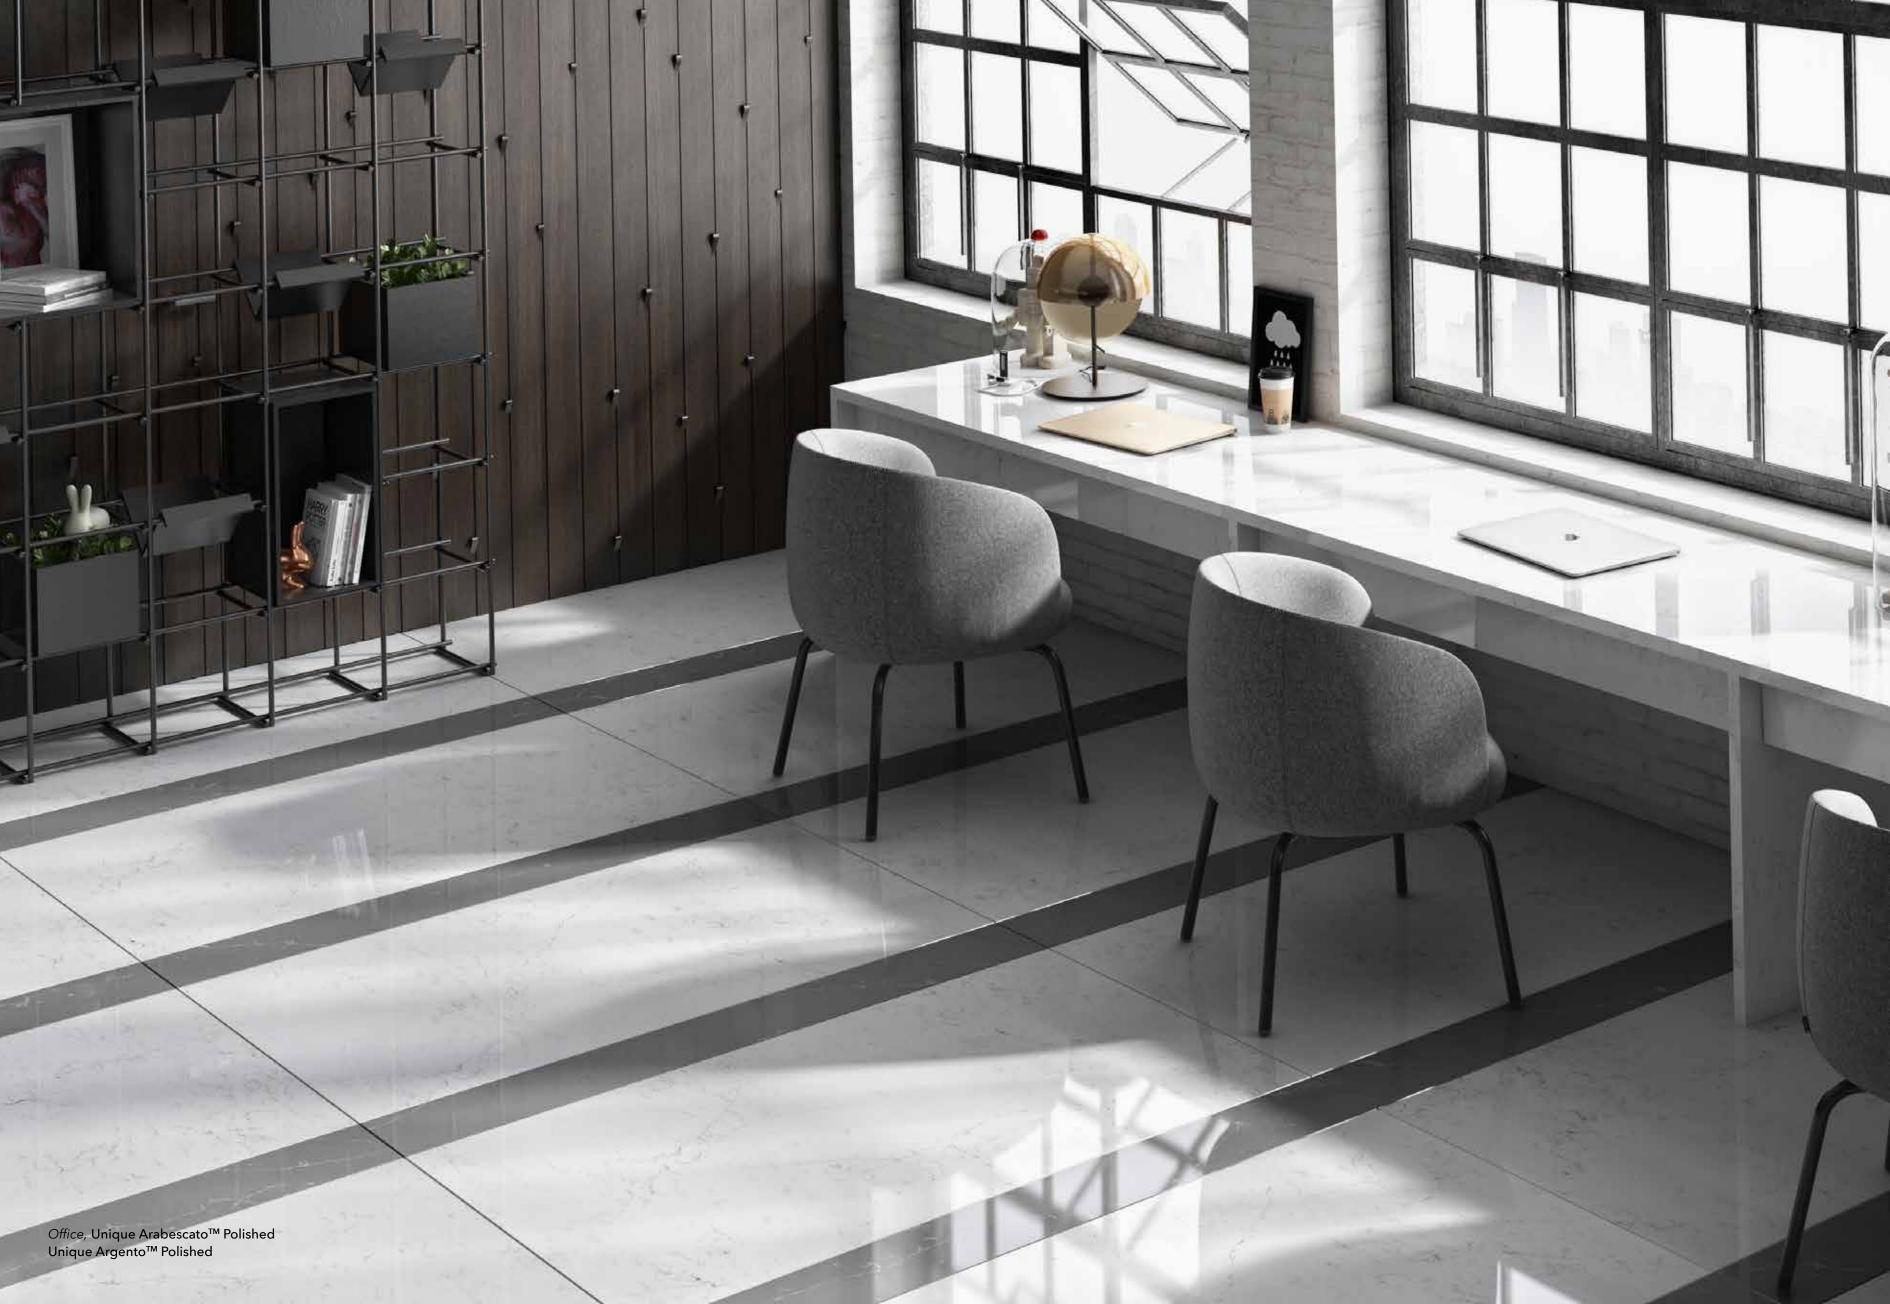

## **Unique** Arabescato<sup>™</sup>

### Perfection in shapes

Interlaced through the pure white rock are streaks of pale grey forming capricious arabesques, decorating the stone with organic, geometric forms to create unique patterns.

Freshness, sobriety and purity in a finish that brings brightness and luminosity to every space in your home.

## **Unique** Argento $^{^{\text{\tiny TM}}}$

#### Perfection of essential

Grey inspired by the appeal of the weather-worn rock, by dry tree bark, by the ashes from which life is reborn. The essence of the natural elevated to the maximum in elegance, in a sober silver tone, dense and contained, with a subtle vein that brings timid flashes of light.

Unique ArgentoTM transforms every space it touches into something extraordinary, providing a solid foundation for the rest of the materials and textures with which it coexists.

**Unique** Calacatta™

Perfection of the soul