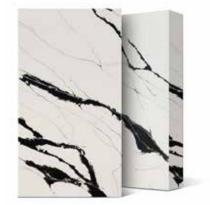

## $\textbf{Unique} \ \mathsf{Calacatta} \ \mathsf{Black}^{^{\mathsf{TM}}}$

#### Perfection of the night

In the same way that the whiteness of the full moon contrasts with a dark sky, so **Unique Calacatta Black** transforms darkness into its own light through the combination of perfect veins, clean as night, with the purest white.

A perfection inspired by nature that thanks to the latest technology confers a perfect finish.