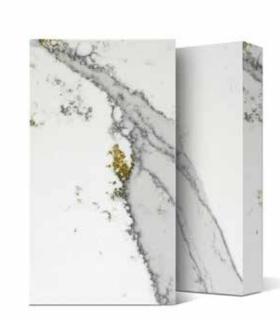

#### Perfection that flows

Inspired by the flow of the long frozen rivers, **Unique Calacatta Macchia Vecchia**<sup>™</sup> returns us winding and uneven streaks dotted with gold, creating a unique, elegant and sophisticated product.

Once again, technology combines with nature to pay tribute through a timeless design that, with its presence, floods every corner of life.