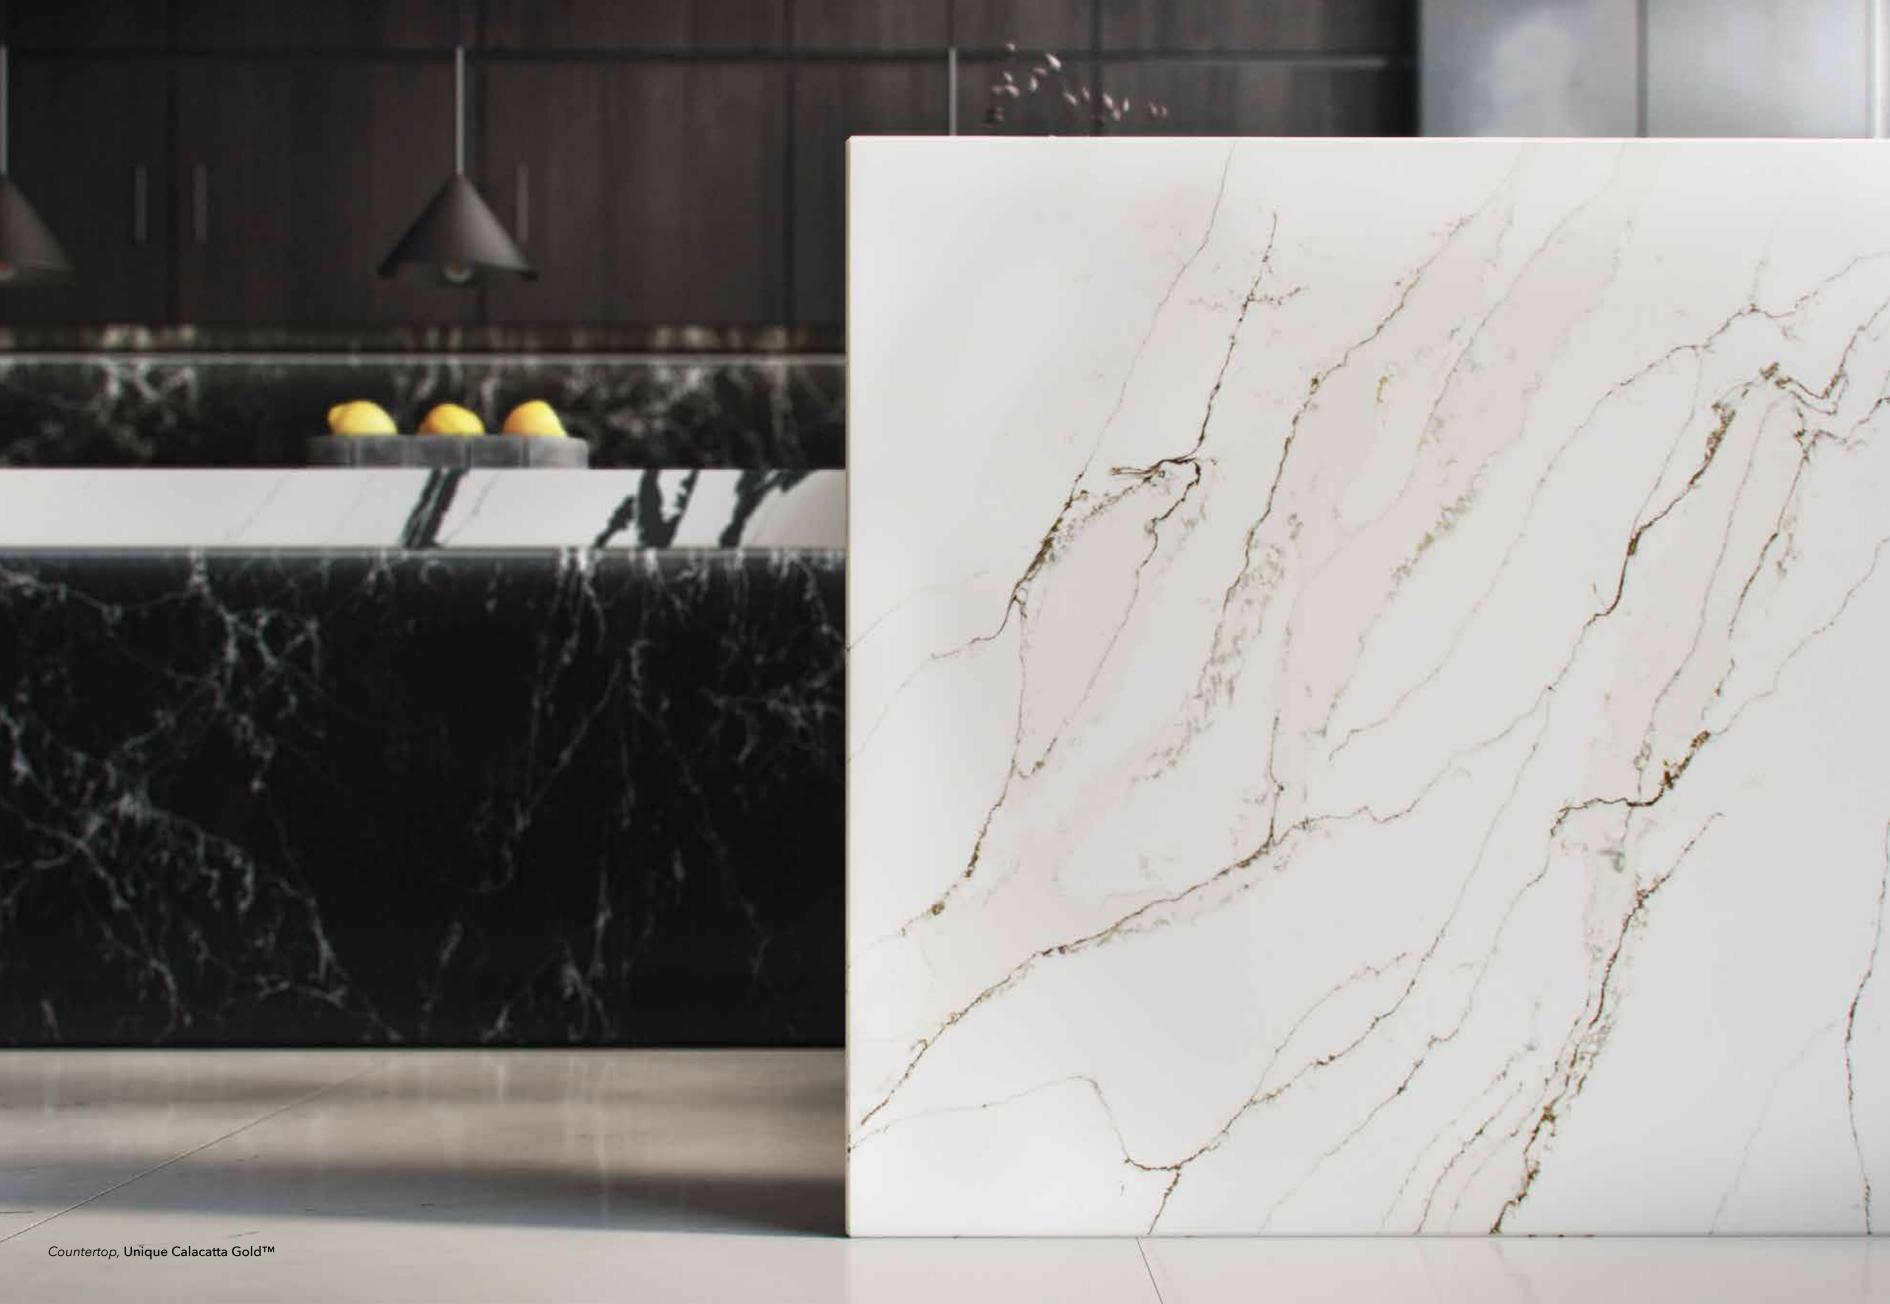

## **Unique** Calacatta Gold™

#### Perfection of the sun

As touched by the sun's rays, **Unique Calacatta Gold**<sup>TM</sup> perfectly combines the golden tones of the king star in sinuous veins that run through the purest white of dawn.

A real achievement of technology to offer an exquisite and sophisticated finish to give elegance and warmth to every corner of your home.