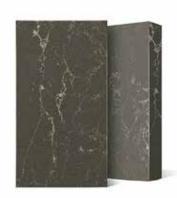

## **Unique** Argento $^{^{\text{\tiny TM}}}$

#### Perfection of essential

Grey inspired by the appeal of the weather-worn rock, by dry tree bark, by the ashes from which life is reborn. The essence of the natural elevated to the maximum in elegance, in a sober silver tone, dense and contained, with a subtle vein that brings timid flashes of light.

Unique ArgentoTM transforms every space it touches into something extraordinary, providing a solid foundation for the rest of the materials and textures with which it coexists.

**Unique** Calacatta™

Perfection of the soul