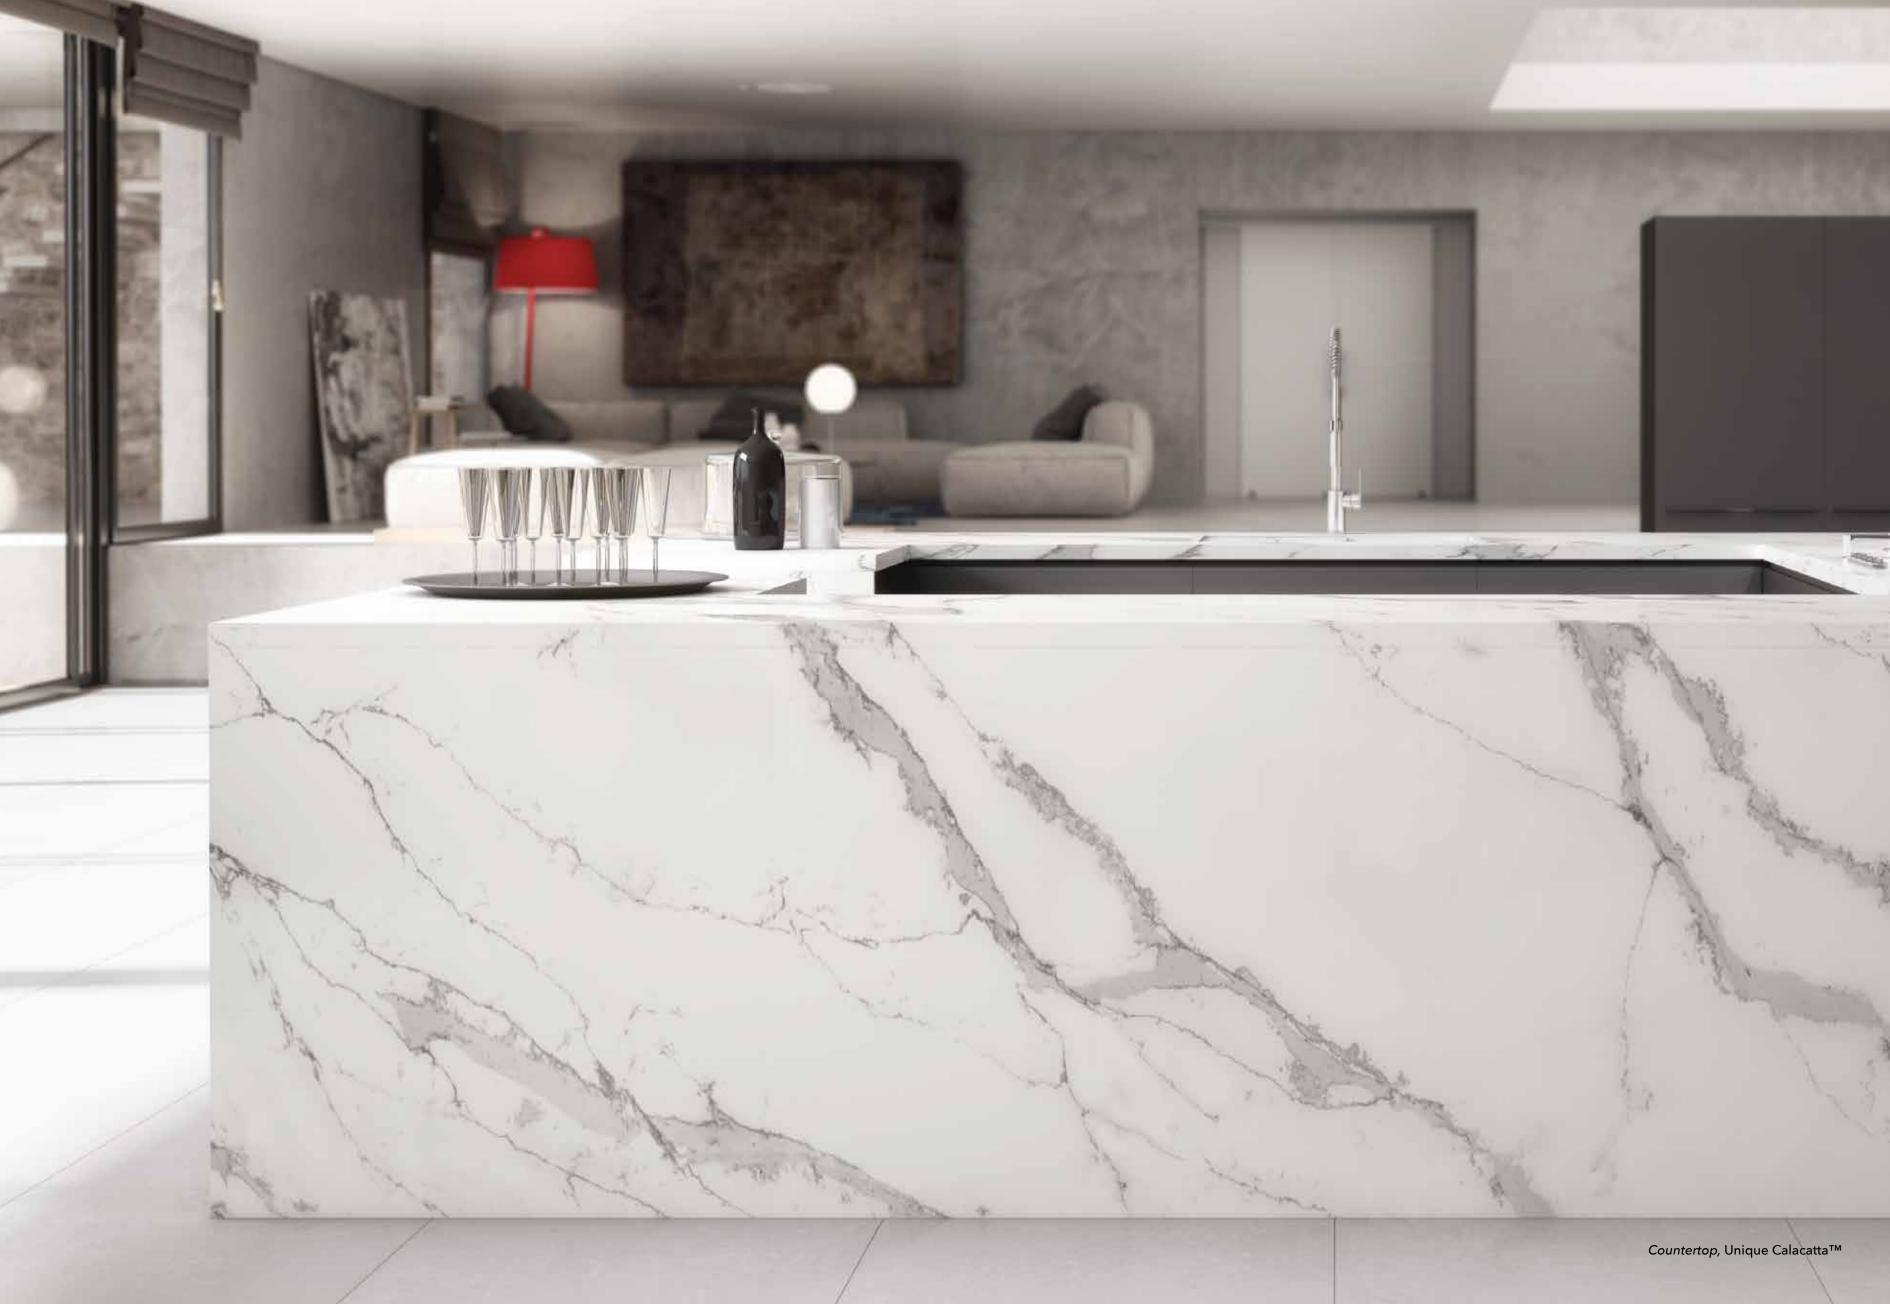

#### **Unique** Calacatta $^{^{\text{\tiny TM}}}$

Perfection of the soul

The beauty of the purest white contrasts with dark sinuous veins, giving rise to an elegance and luminosity like never before. This is how we transform empty silent spaces into unforgettable living places imbued with personality and style.

Technology confers purity, naturalness, power and brilliance to each piece, creating works of art that transcend time. All are identical, but all are different. The quality, the finish, the essence..., never changes. But the design of the veining is always unique.

## Distinctive and Versatile

**APPLICATIONS** 

Power and subtlety, inspiring us to create designs that achieve atmospheres denoting a strong, well-cultivated personality. Patterns, different in each piece, making each design totally unique.

**RECEPTIONS** 

TABLES & **COUNTERS** 

WALL PLAQUES, SHELVES

DESKS

**EDUCATIONAL** CENTRES

BATHROOM SURFACES

KITCHEN COUNTERTOPS

FOOD