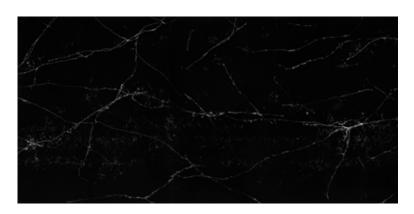

## $\textbf{Unique} \ \mathsf{Calacatta} \ \mathsf{Black}^{^{\mathsf{TM}}}$

#### Perfection of the night

In the same way that the whiteness of the full moon contrasts with a dark sky, so **Unique Calacatta Black** transforms darkness into its own light through the combination of perfect veins, clean as night, with the purest white.

A perfection inspired by nature that thanks to the latest technology confers a perfect finish.