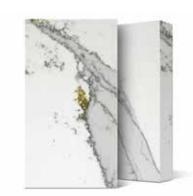

#### **Unique** Calacatta Macchia Vecchia<sup>™</sup>

#### Perfection that flows

Inspired by the flow of the long frozen rivers, **Unique Calacatta Macchia Vecchia**<sup>™</sup> returns us winding and uneven streaks dotted with gold, creating a unique, elegant and sophisticated product.

Once again, technology combines with nature to pay tribute through a timeless design that, with its presence, floods every corner of life.