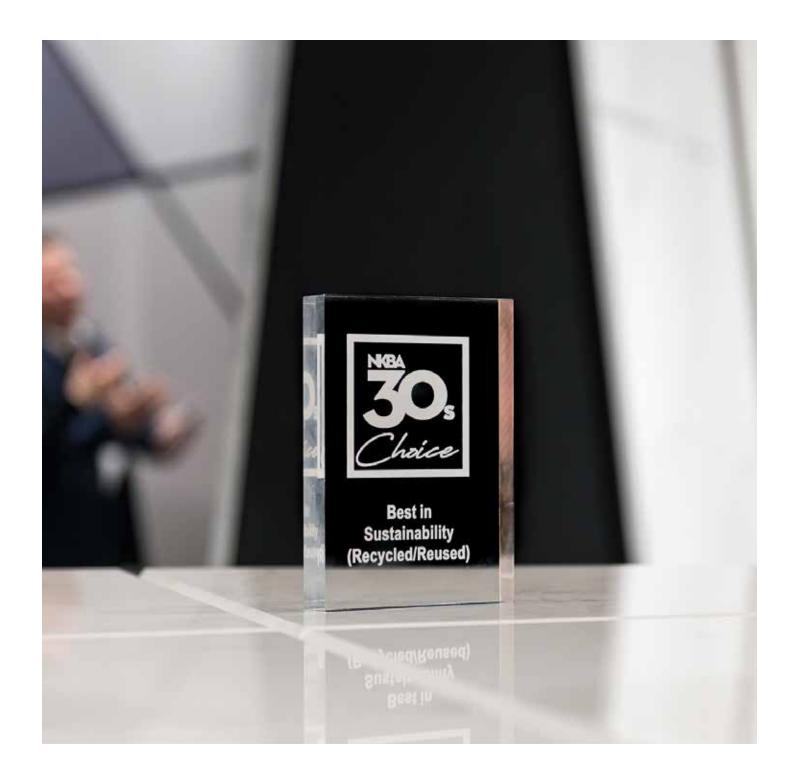

## Sustainability Award

KBIS 2020

Within the framework of the KBIS 2020 exhibition, we have been awarded with a prize that recognizes us as a sustainable company committed to the environment. COMPAC's commitment to the environment has earned us the SUSTAINABILITY PRIZE, one of the 10 categories of the 30th ELECTION AWARDS that were held for the second time at KBIS.

A three-person jury awarded the renowned prize our company as a sustainable company committed to the environment. The jury highlighted the launch of the new Obsidian material, composed of recycled raw materials, as well as our sustainable trajectory. Since COMPAC we have been applying pioneer measures in