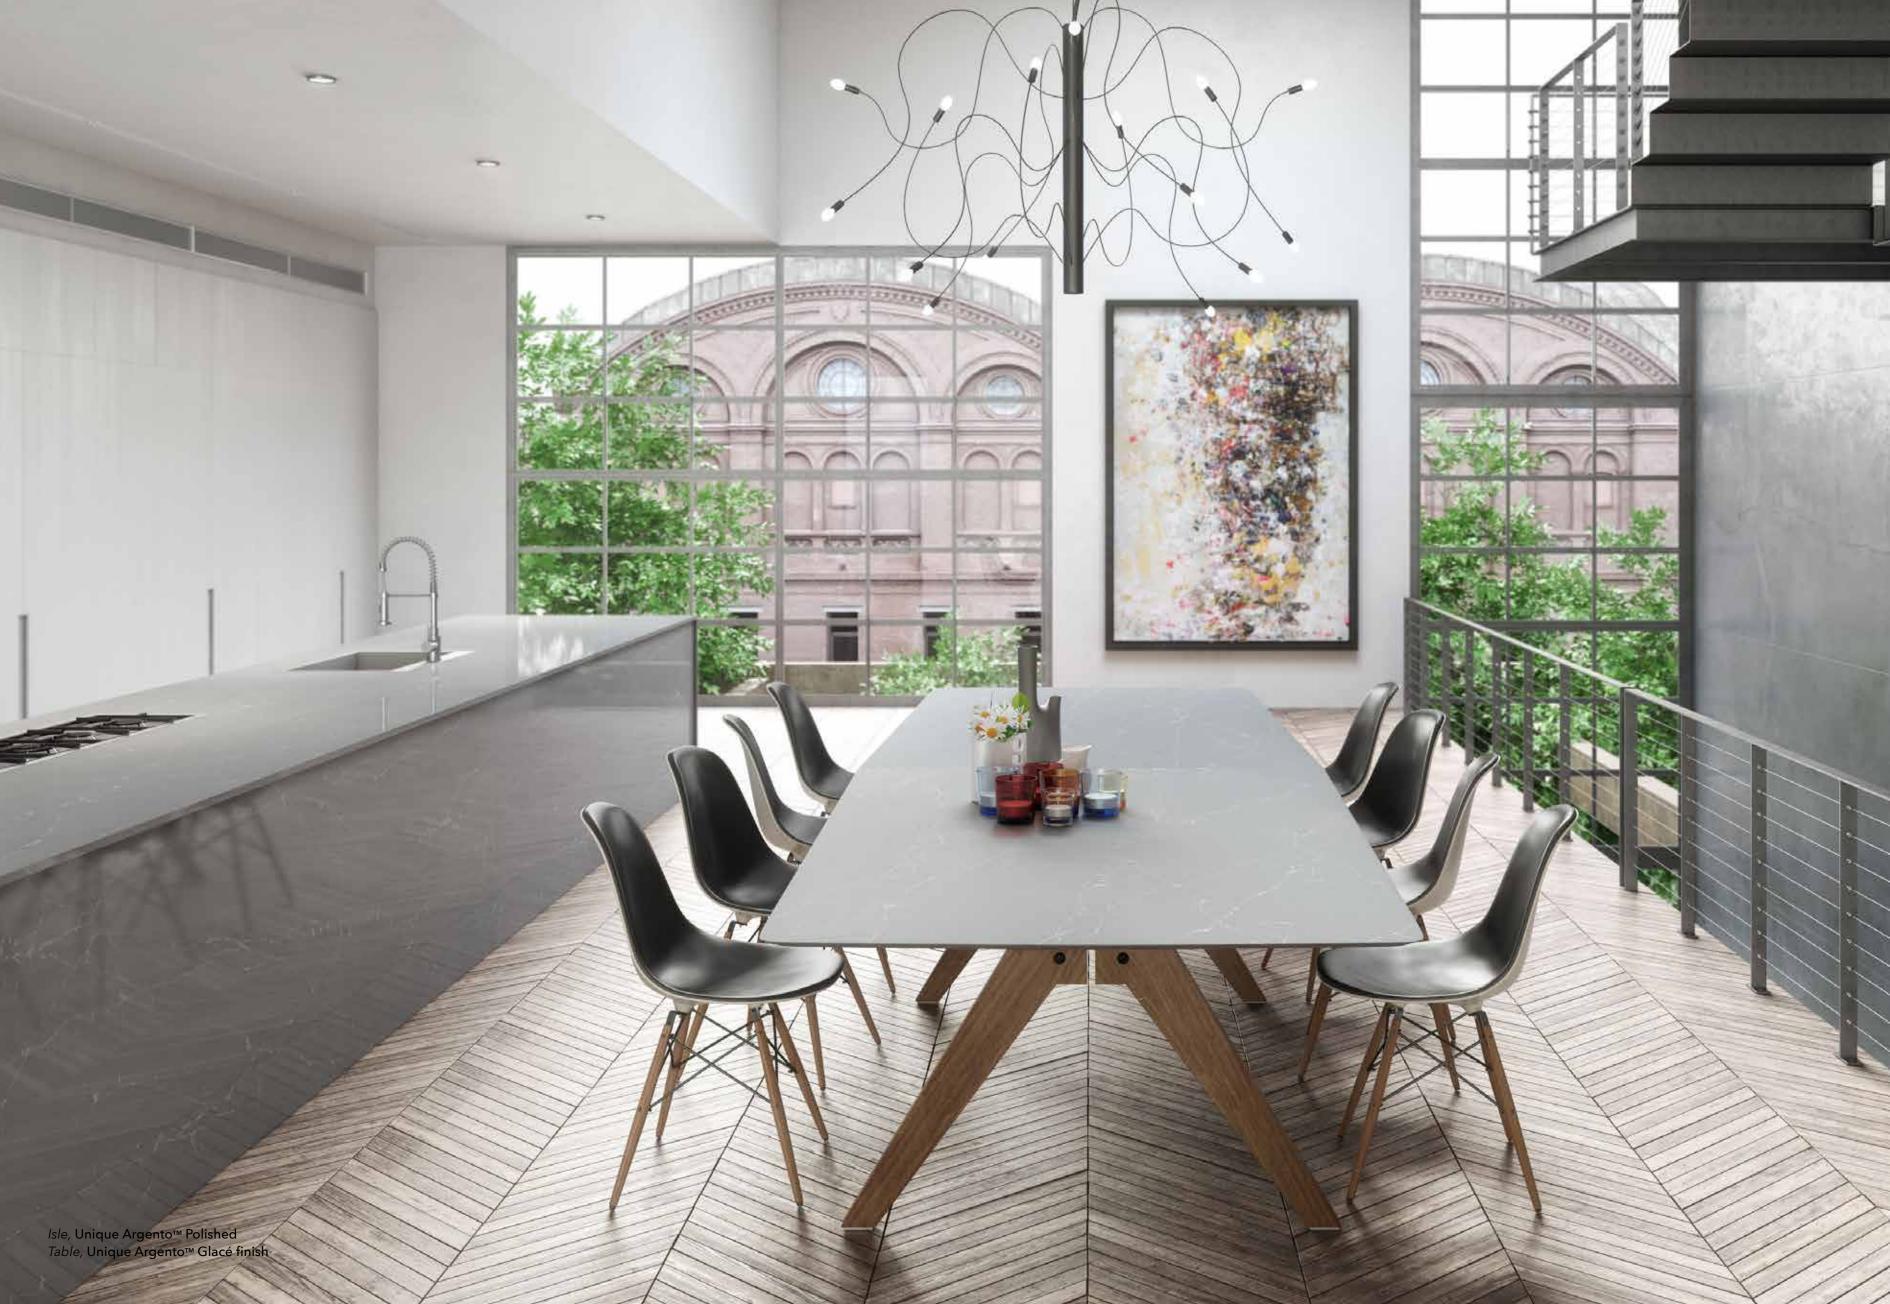

## **Unique** Argento $^{^{\text{\tiny TM}}}$

#### Perfection of essential

Grey inspired by the appeal of the weather-worn rock, by dry tree bark, by the ashes from which life is reborn. The essence of the natural elevated to the maximum in elegance, in a sober silver tone, dense and contained, with a subtle vein that brings timid flashes of light.

Unique ArgentoTM transforms every space it touches into something extraordinary, providing a solid foundation for the rest of the materials and textures with which it coexists.

**Unique** Calacatta™

Perfection of the soul