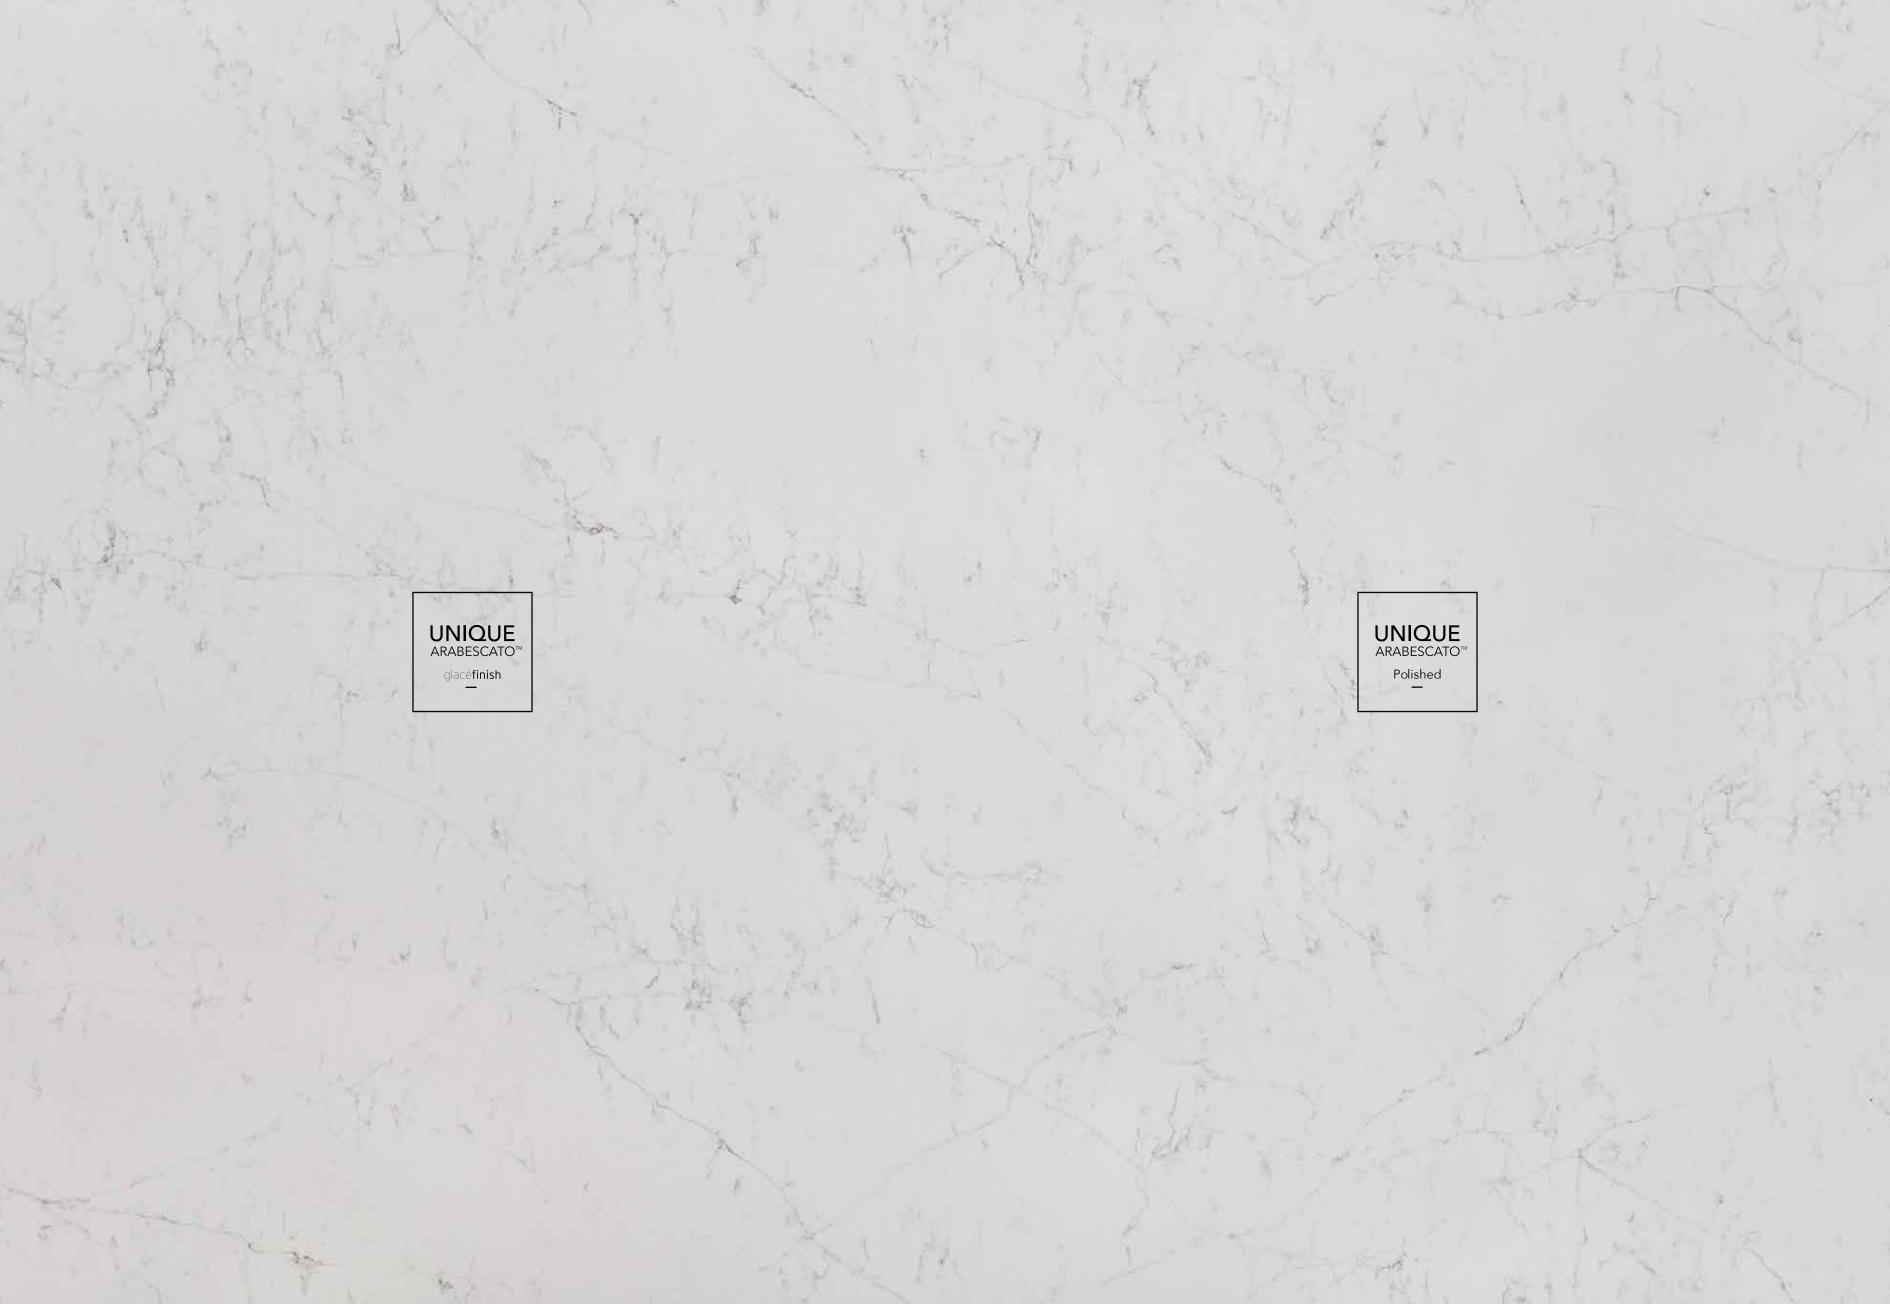

## **Unique** Arabescato<sup>™</sup>

### Perfection in shapes

Interlaced through the pure white rock are streaks of pale grey forming capricious arabesques, decorating the stone with organic, geometric forms to create unique patterns.

Freshness, sobriety and purity in a finish that brings brightness and luminosity to every space in your home.

UNIQUE CARRARA™ glacéfinish

UNIQUE CARRARA™ Polished