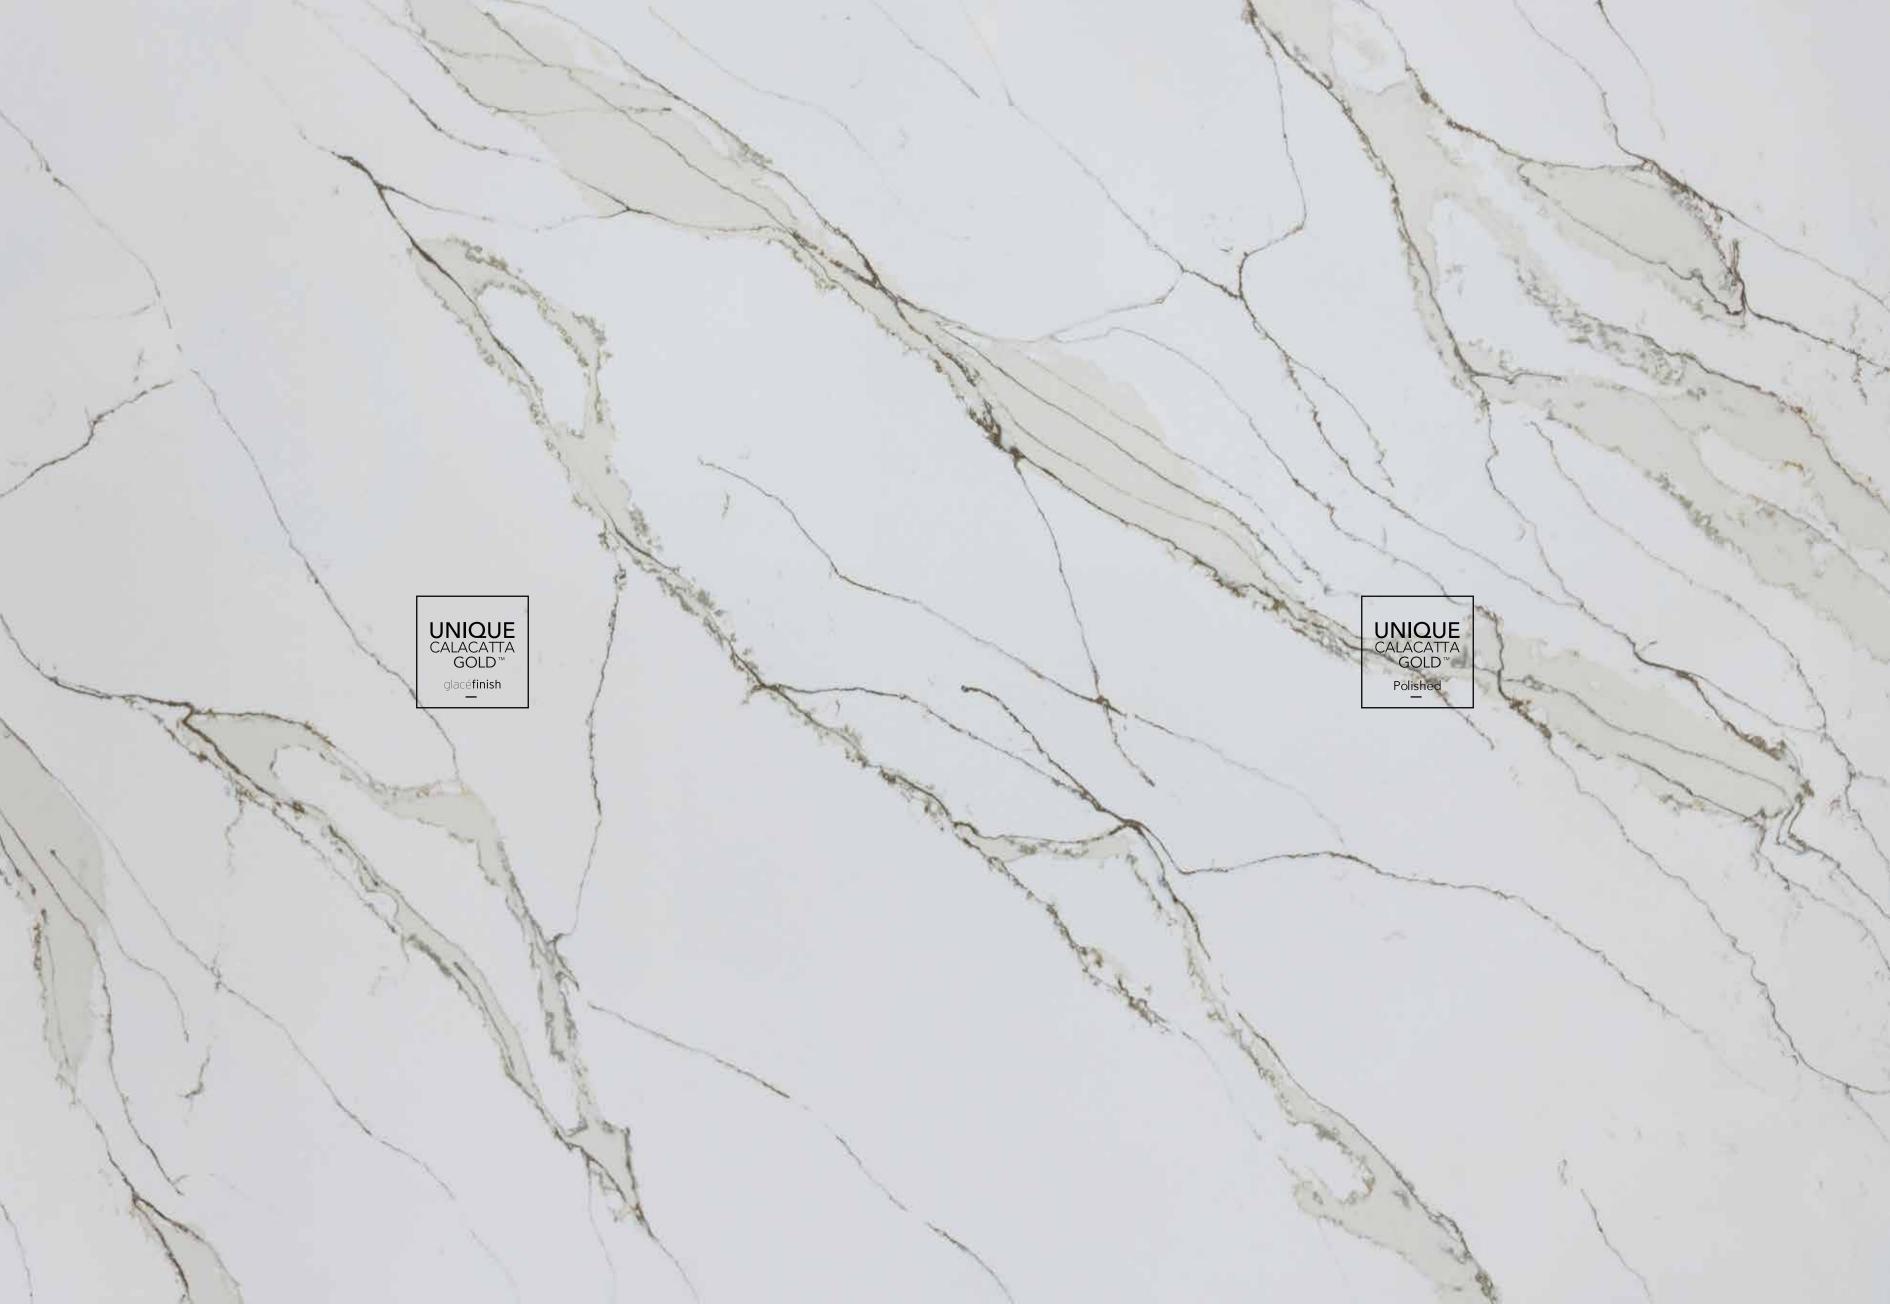

## **Unique** Calacatta Gold™

#### Perfection of the sun

As touched by the sun's rays, **Unique Calacatta Gold**<sup>TM</sup> perfectly combines the golden tones of the king star in sinuous veins that run through the purest white of dawn.

A real achievement of technology to offer an exquisite and sophisticated finish to give elegance and warmth to every corner of your home.