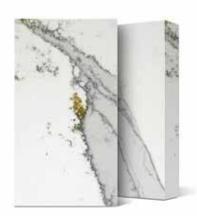

#### **Unique** Calacatta Macchia Vecchia<sup>™</sup>

#### Perfection that flows

Inspired by the flow of the long frozen rivers, **Unique Calacatta Macchia Vecchia**<sup>™</sup> returns us winding and uneven streaks dotted with gold, creating a unique, elegant and sophisticated product.

Once again, technology combines with nature to pay tribute through a timeless design that, with its presence, floods every corner of life.