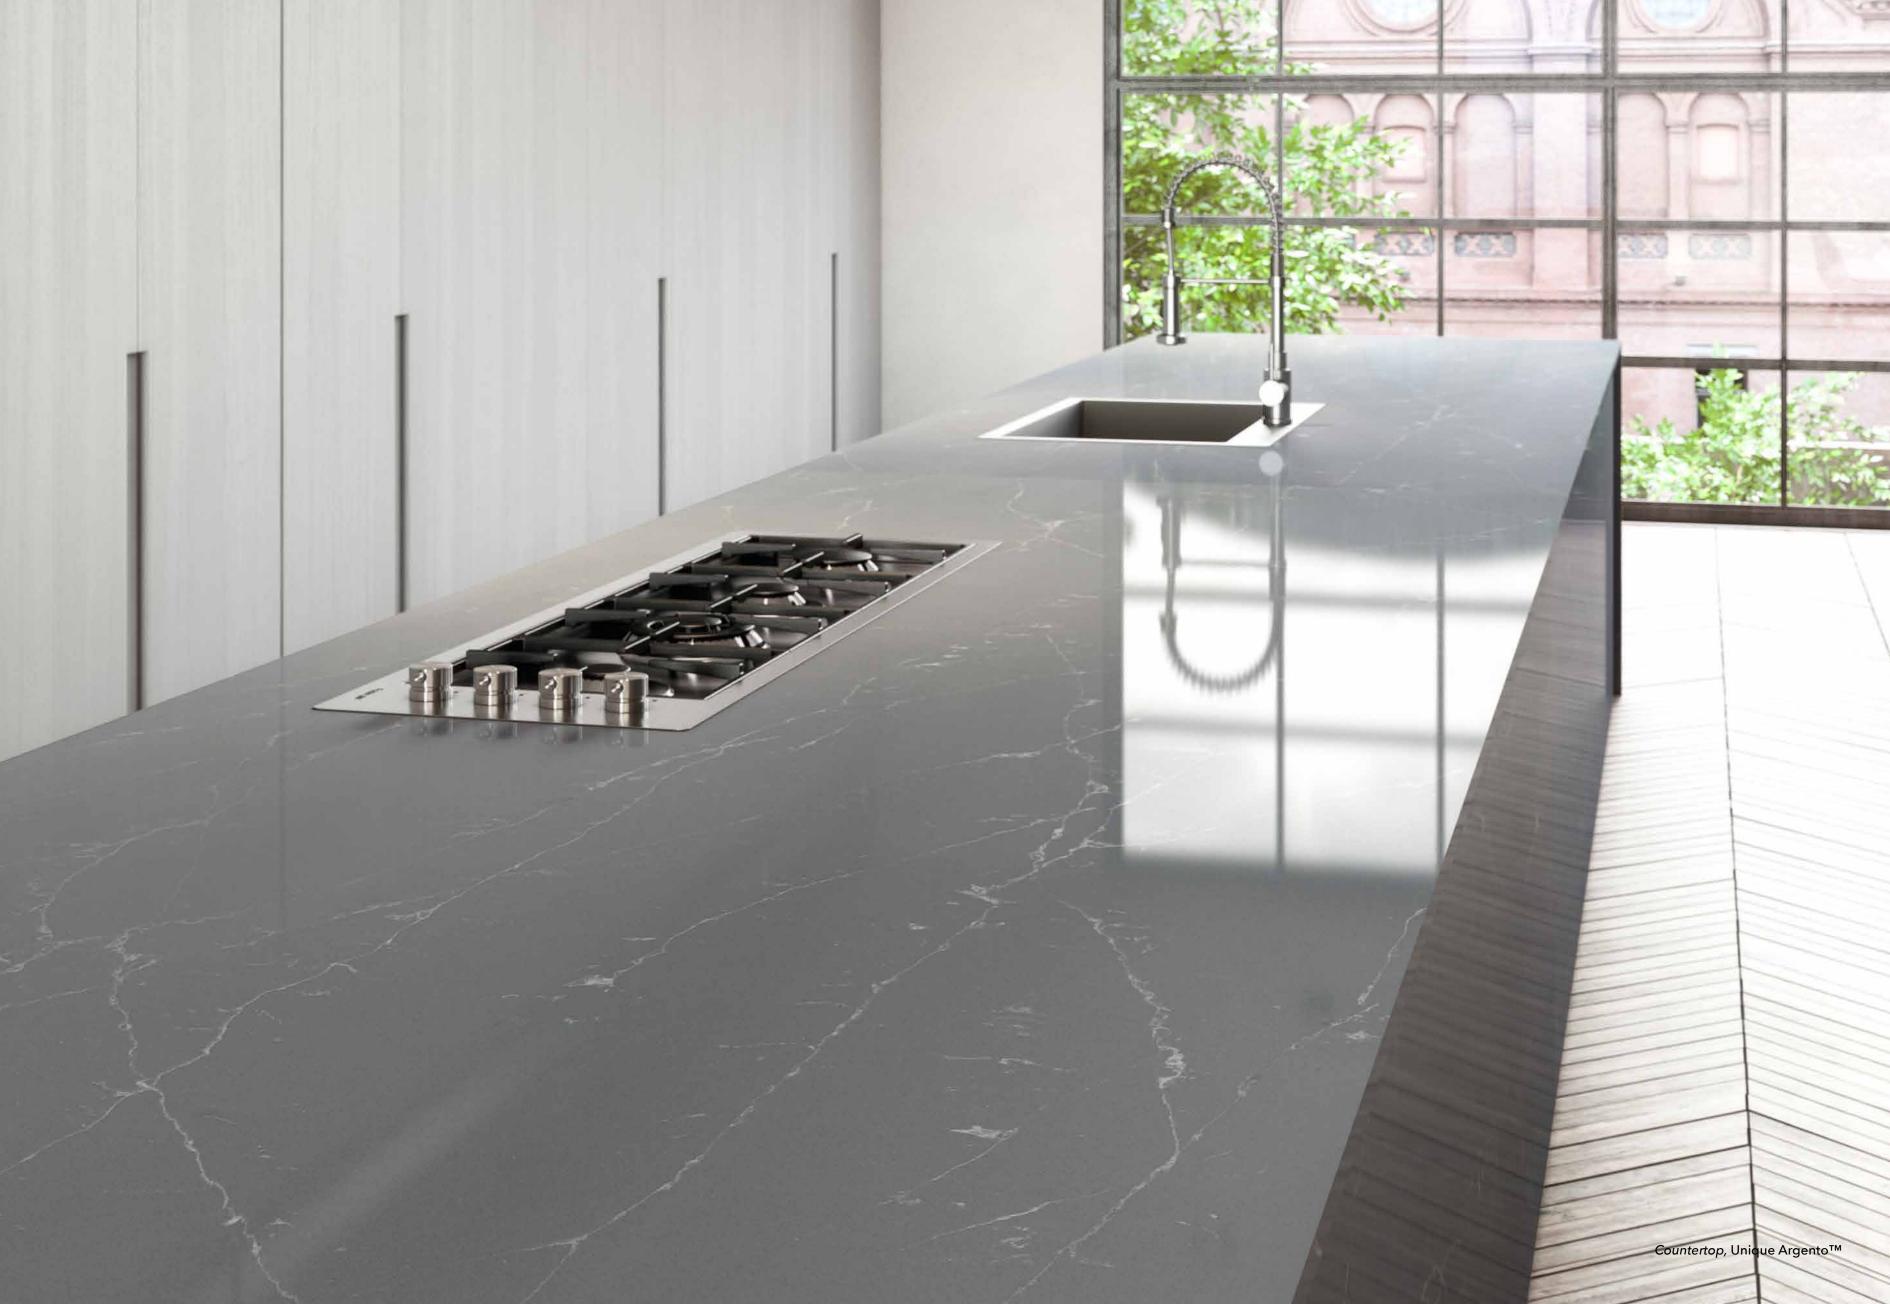

## **Unique** Argento $^{^{\text{\tiny TM}}}$

#### Perfection of essential

Grey inspired by the appeal of the weather-worn rock, by dry tree bark, by the ashes from which life is reborn. The essence of the natural elevated to the maximum in elegance, in a sober silver tone, dense and contained, with a subtle vein that brings timid flashes of light.

Unique ArgentoTM transforms every space it touches into something extraordinary, providing a solid foundation for the rest of the materials and textures with which it coexists.

**Unique** Calacatta™

Perfection of the soul