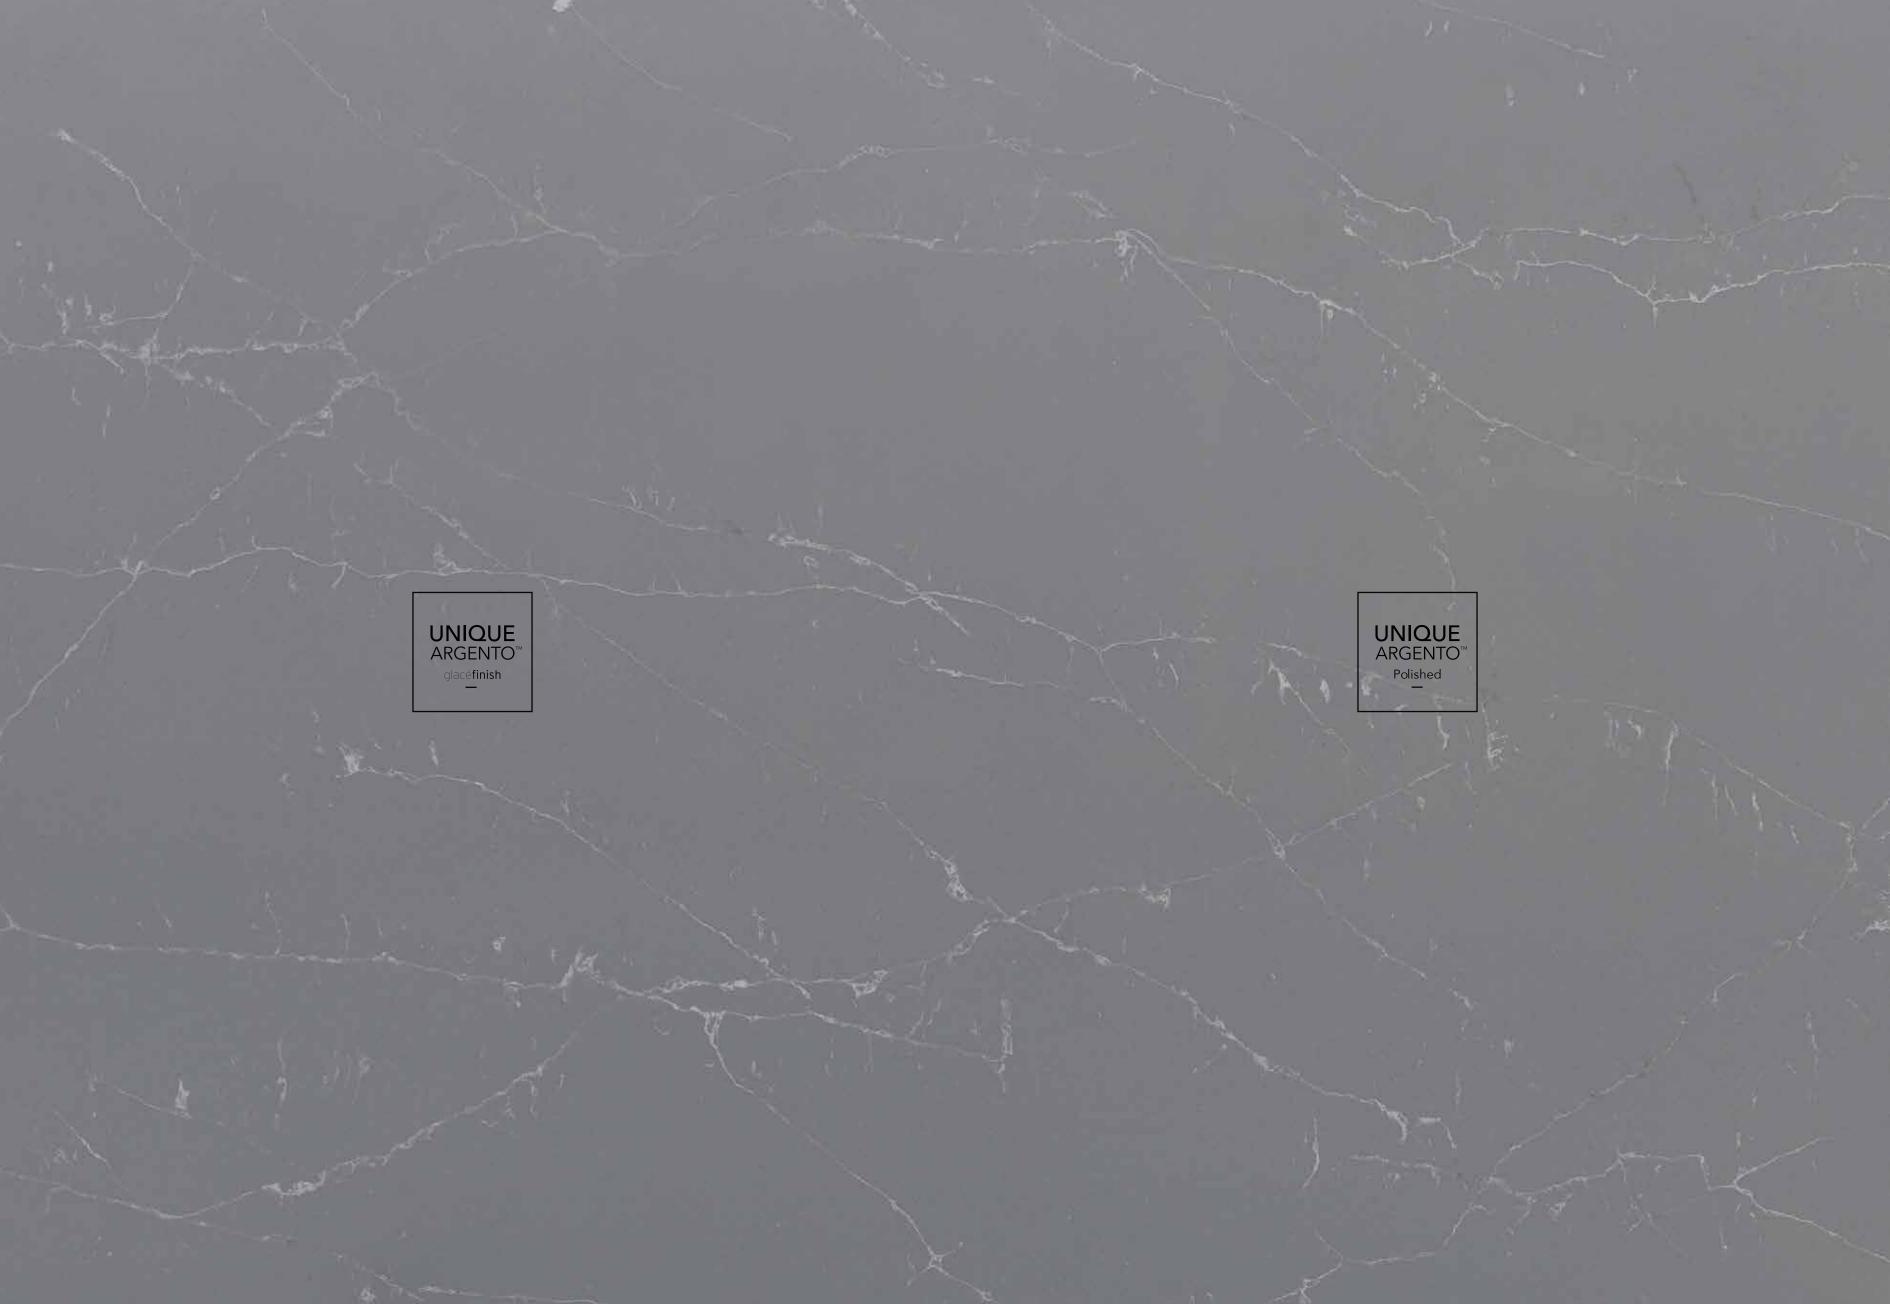

## **Unique** Argento $^{^{\text{\tiny TM}}}$

#### Perfection of essential

Grey inspired by the appeal of the weather-worn rock, by dry tree bark, by the ashes from which life is reborn. The essence of the natural elevated to the maximum in elegance, in a sober silver tone, dense and contained, with a subtle vein that brings timid flashes of light.

Unique ArgentoTM transforms every space it touches into something extraordinary, providing a solid foundation for the rest of the materials and textures with which it coexists.

**Unique** Calacatta™

Perfection of the soul

**Unique** Argento™

The perfect silver

**Unique** Carrara™

"Go with the surface that's able to move you"

**Unique** Arabescato™

Perfection in its shapes

**Unique** Marquina™

Perfection of elegance