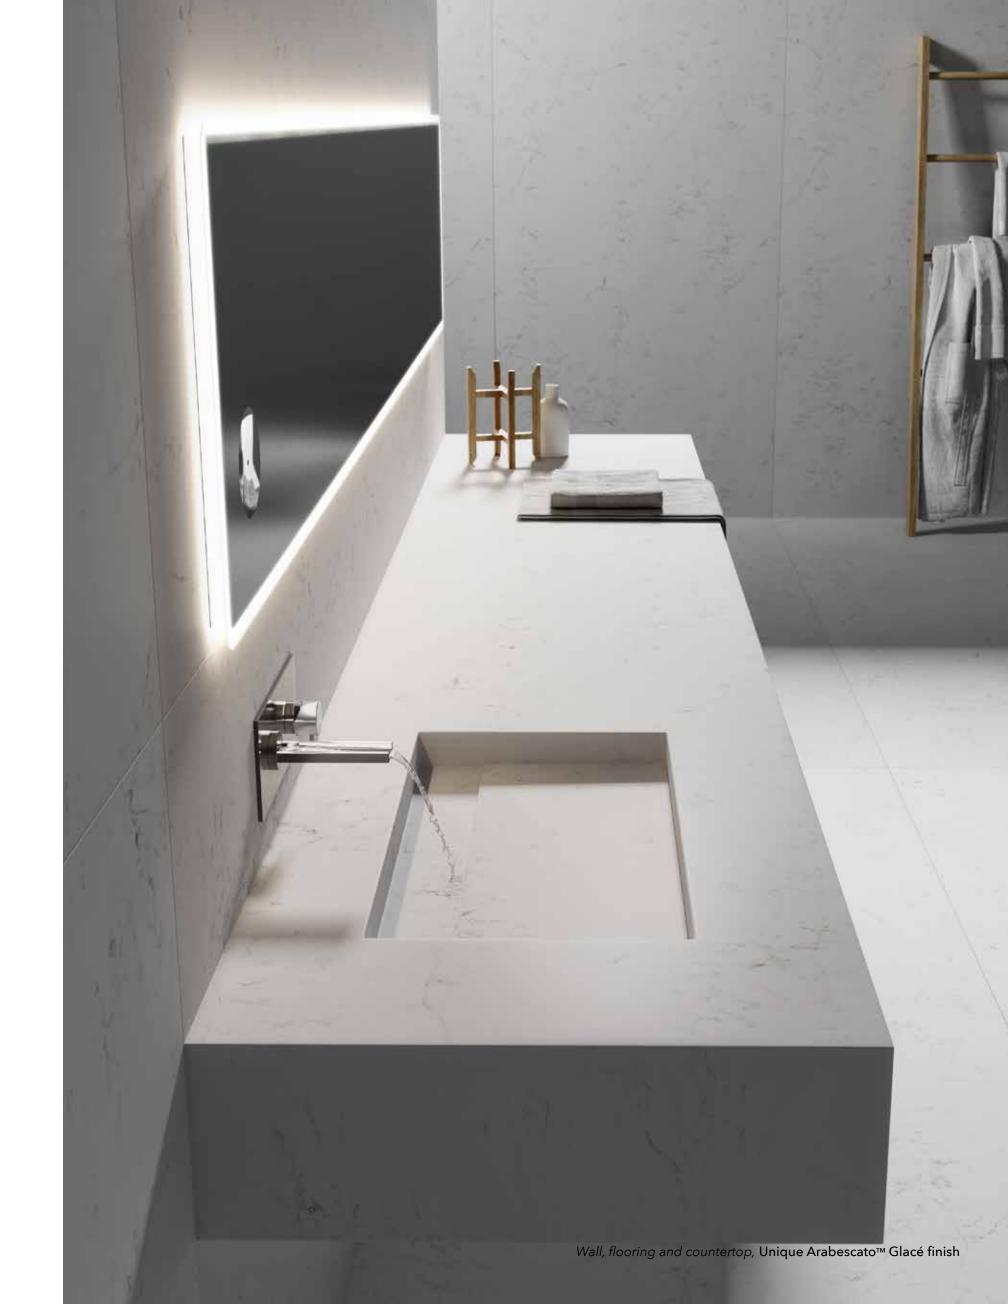

## **Unique** Arabescato<sup>™</sup>

### Perfection in shapes

Interlaced through the pure white rock are streaks of pale grey forming capricious arabesques, decorating the stone with organic, geometric forms to create unique patterns.

Freshness, sobriety and purity in a finish that brings brightness and luminosity to every space in your home.