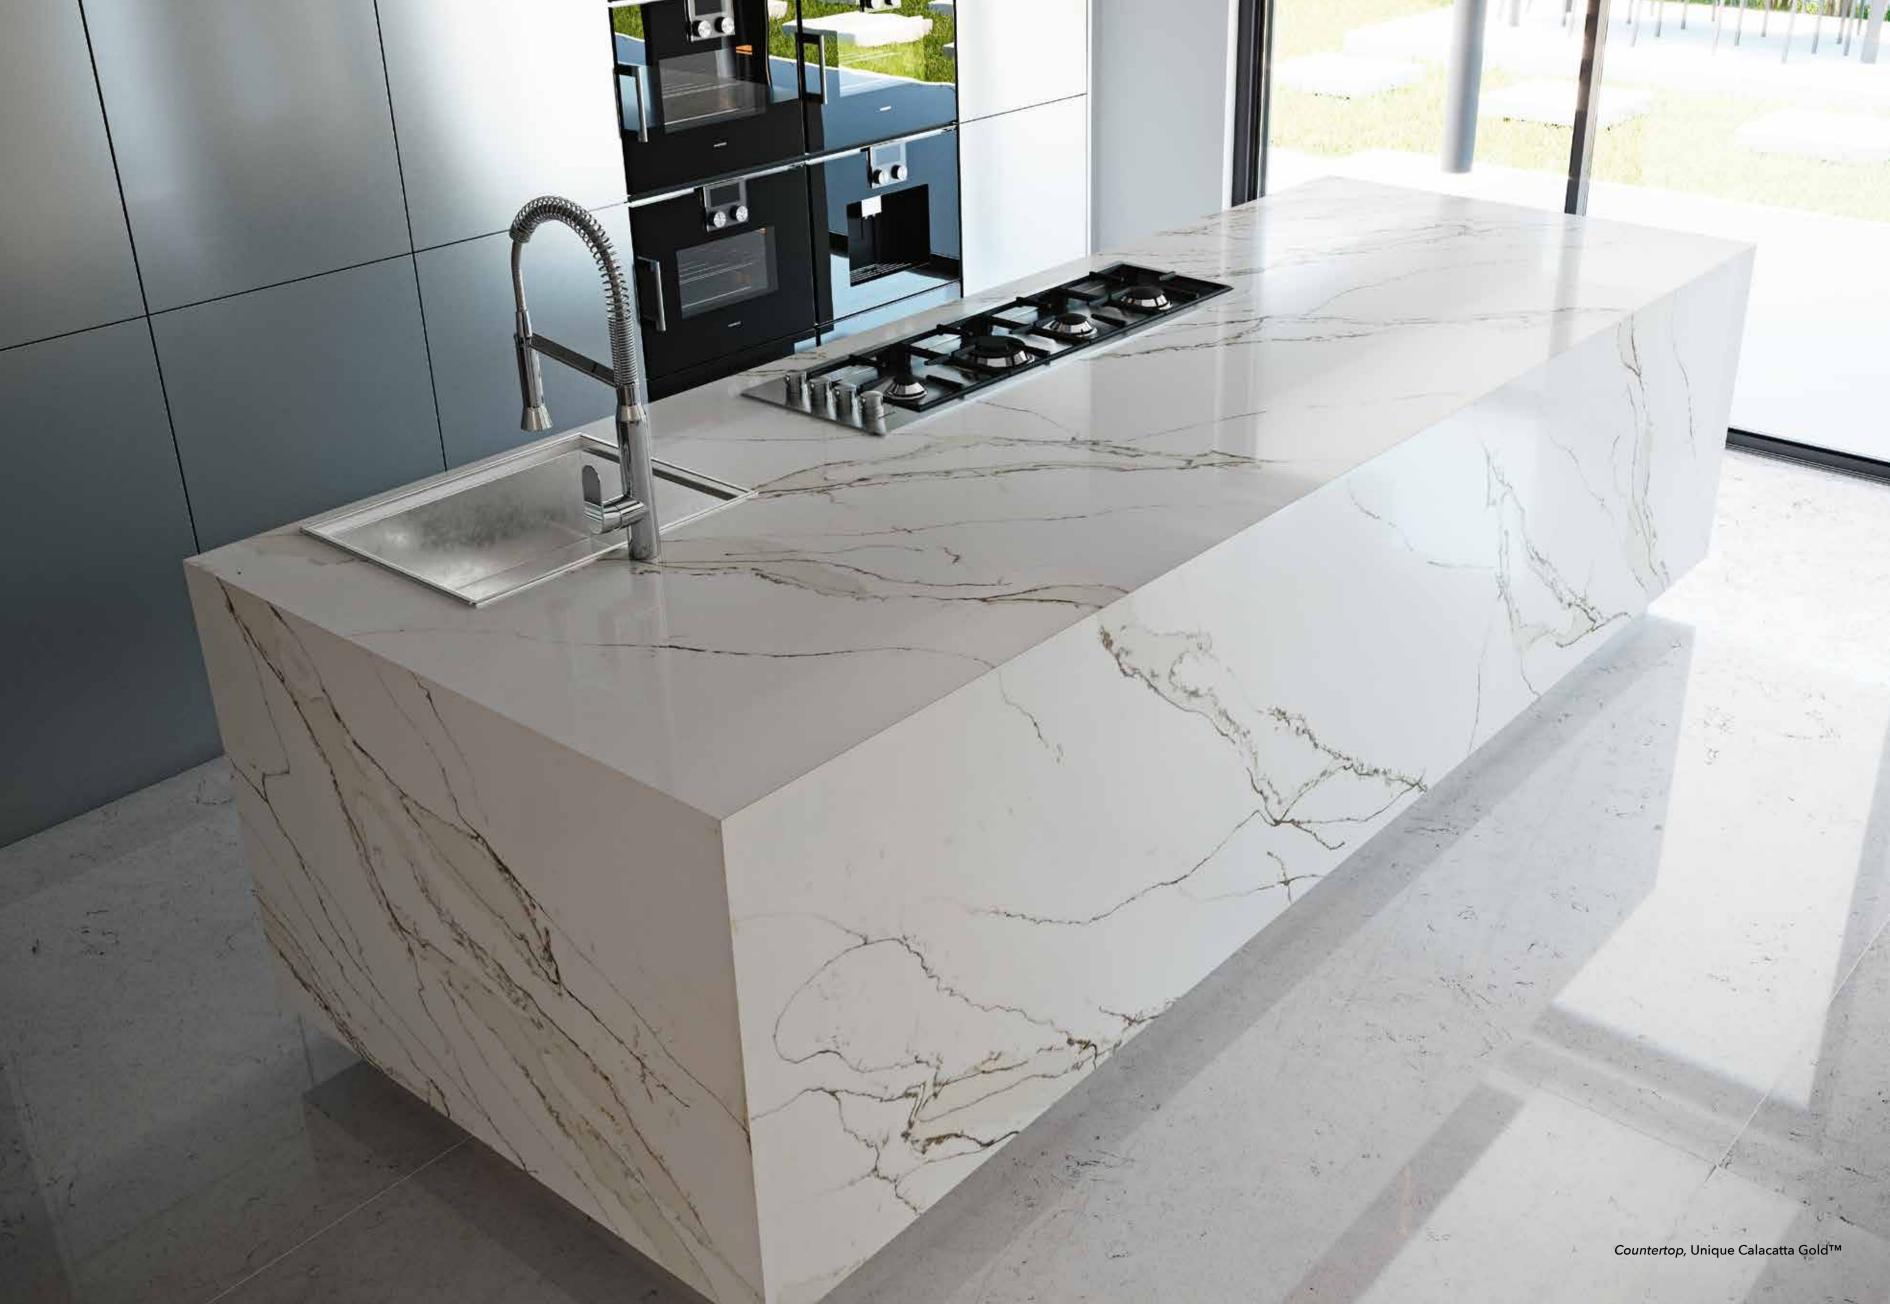

## **Unique** Calacatta Gold™

#### Perfection of the sun

As touched by the sun's rays, **Unique Calacatta Gold**<sup>TM</sup> perfectly combines the golden tones of the king star in sinuous veins that run through the purest white of dawn.

A real achievement of technology to offer an exquisite and sophisticated finish to give elegance and warmth to every corner of your home.