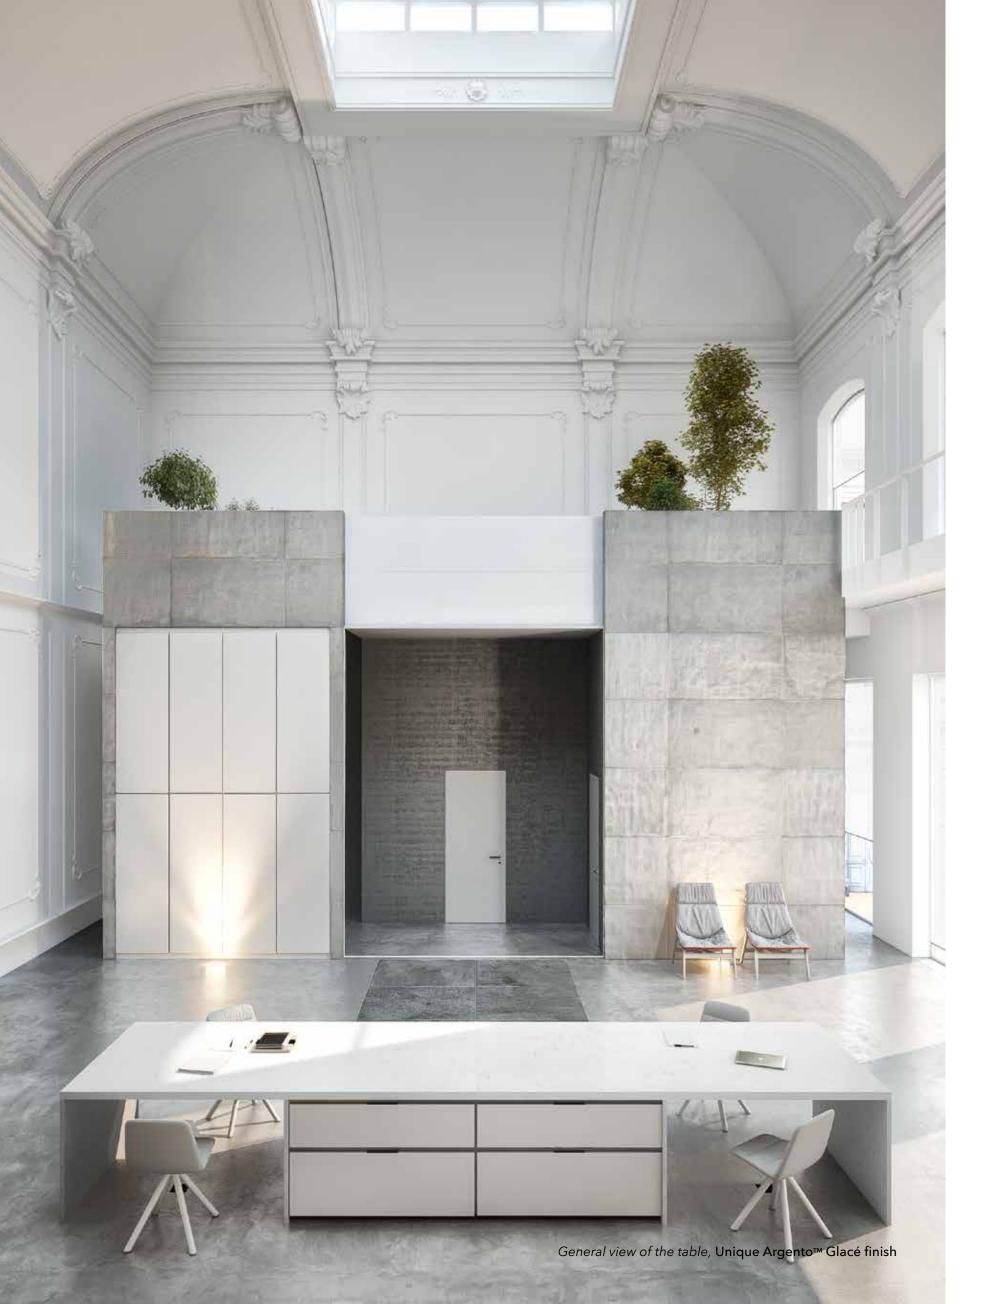

## **Unique** Argento $^{^{\text{\tiny TM}}}$

#### Perfection of essential

Grey inspired by the appeal of the weather-worn rock, by dry tree bark, by the ashes from which life is reborn. The essence of the natural elevated to the maximum in elegance, in a sober silver tone, dense and contained, with a subtle vein that brings timid flashes of light.

Unique ArgentoTM transforms every space it touches into something extraordinary, providing a solid foundation for the rest of the materials and textures with which it coexists.

**Unique** Calacatta™

Perfection of the soul