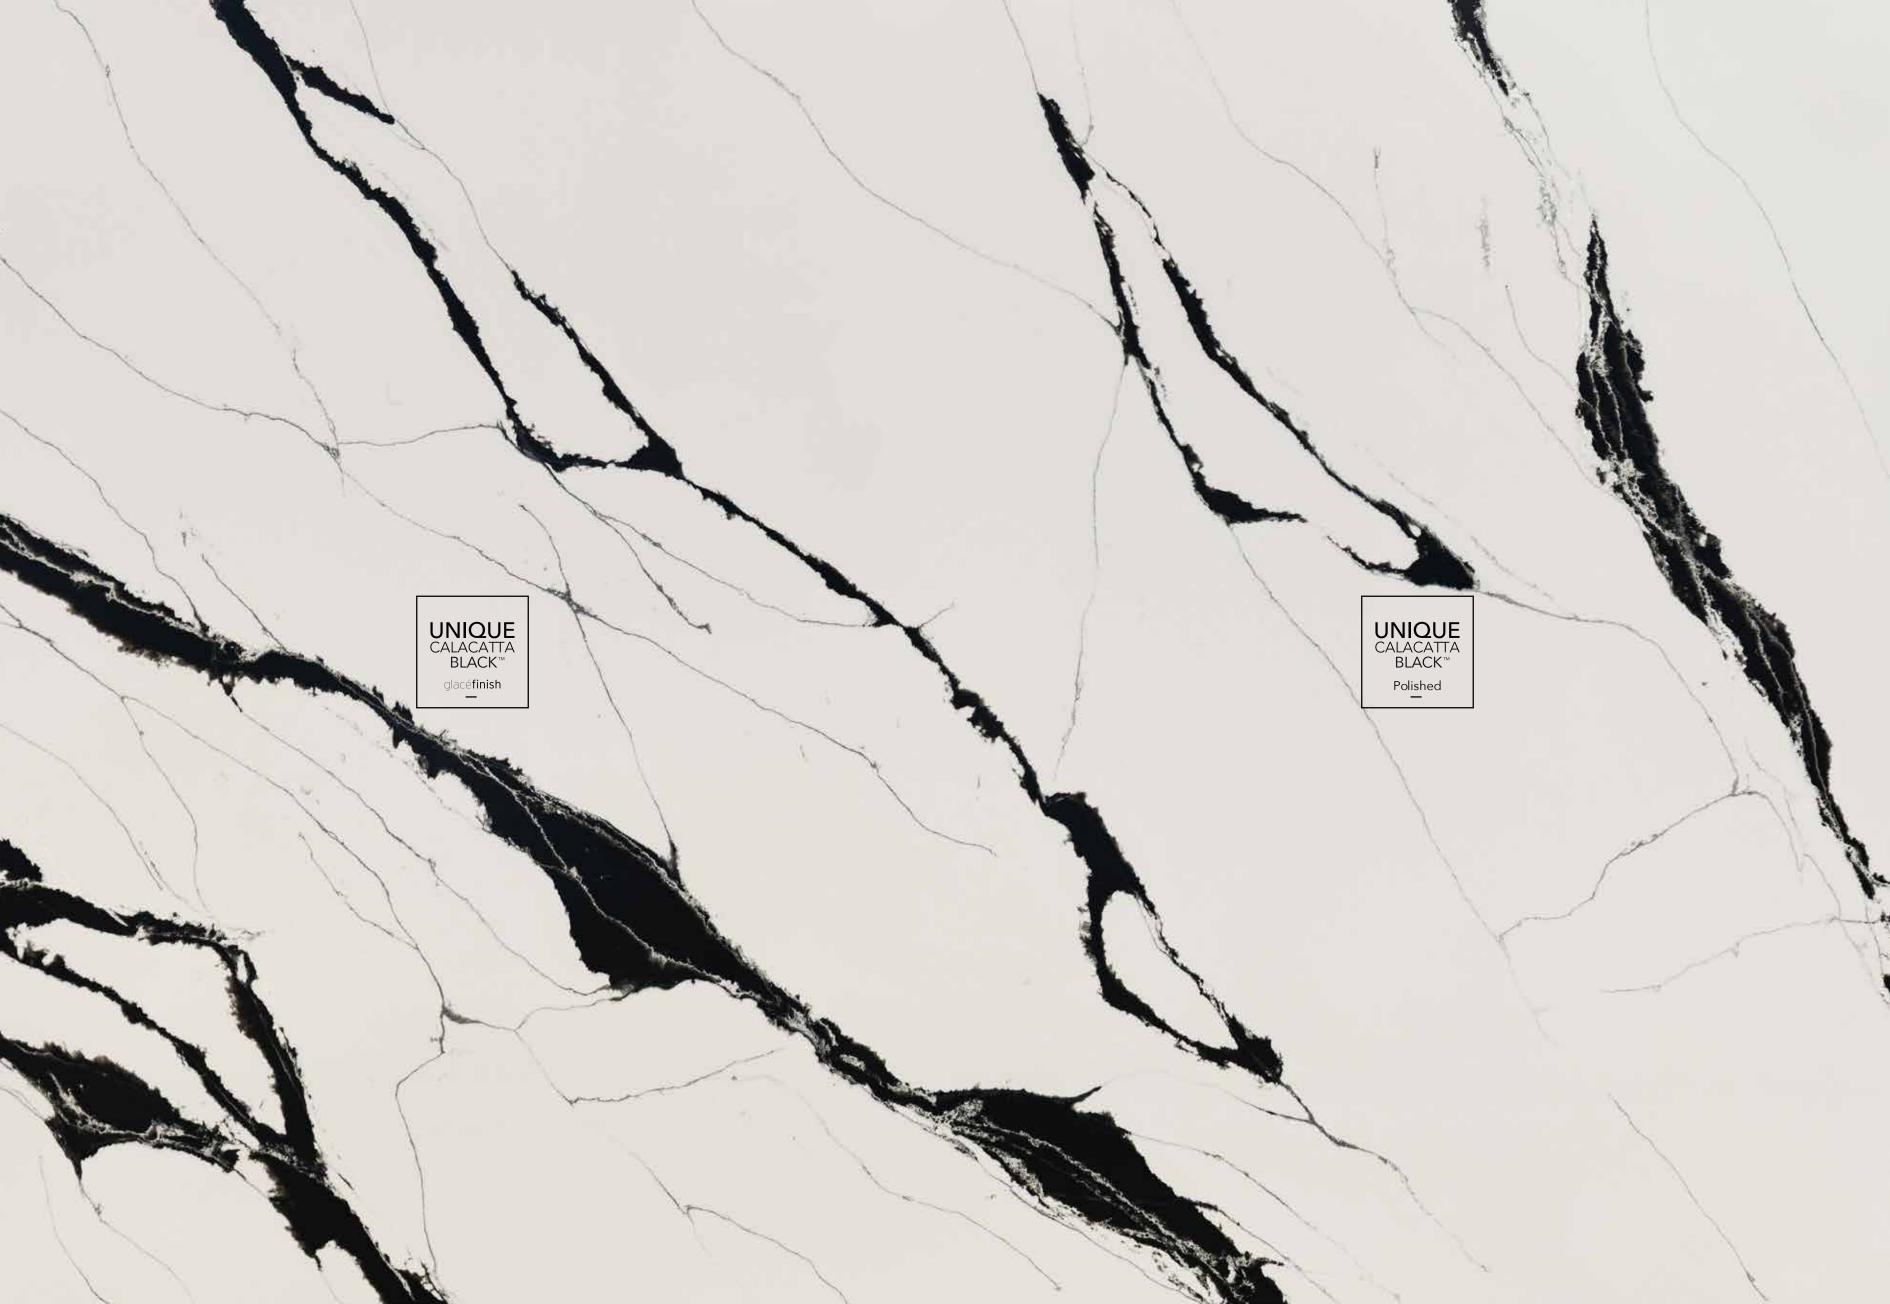

## $\textbf{Unique} \ \mathsf{Calacatta} \ \mathsf{Black}^{^{\mathsf{TM}}}$

#### Perfection of the night

In the same way that the whiteness of the full moon contrasts with a dark sky, so **Unique Calacatta Black** transforms darkness into its own light through the combination of perfect veins, clean as night, with the purest white.

A perfection inspired by nature that thanks to the latest technology confers a perfect finish.

#### Polished

A finish that intensifies colours, giving them more life, and enabling you to give a distinctive seal to your surroundings. A finish that reflects the personality of a true connoisseur.