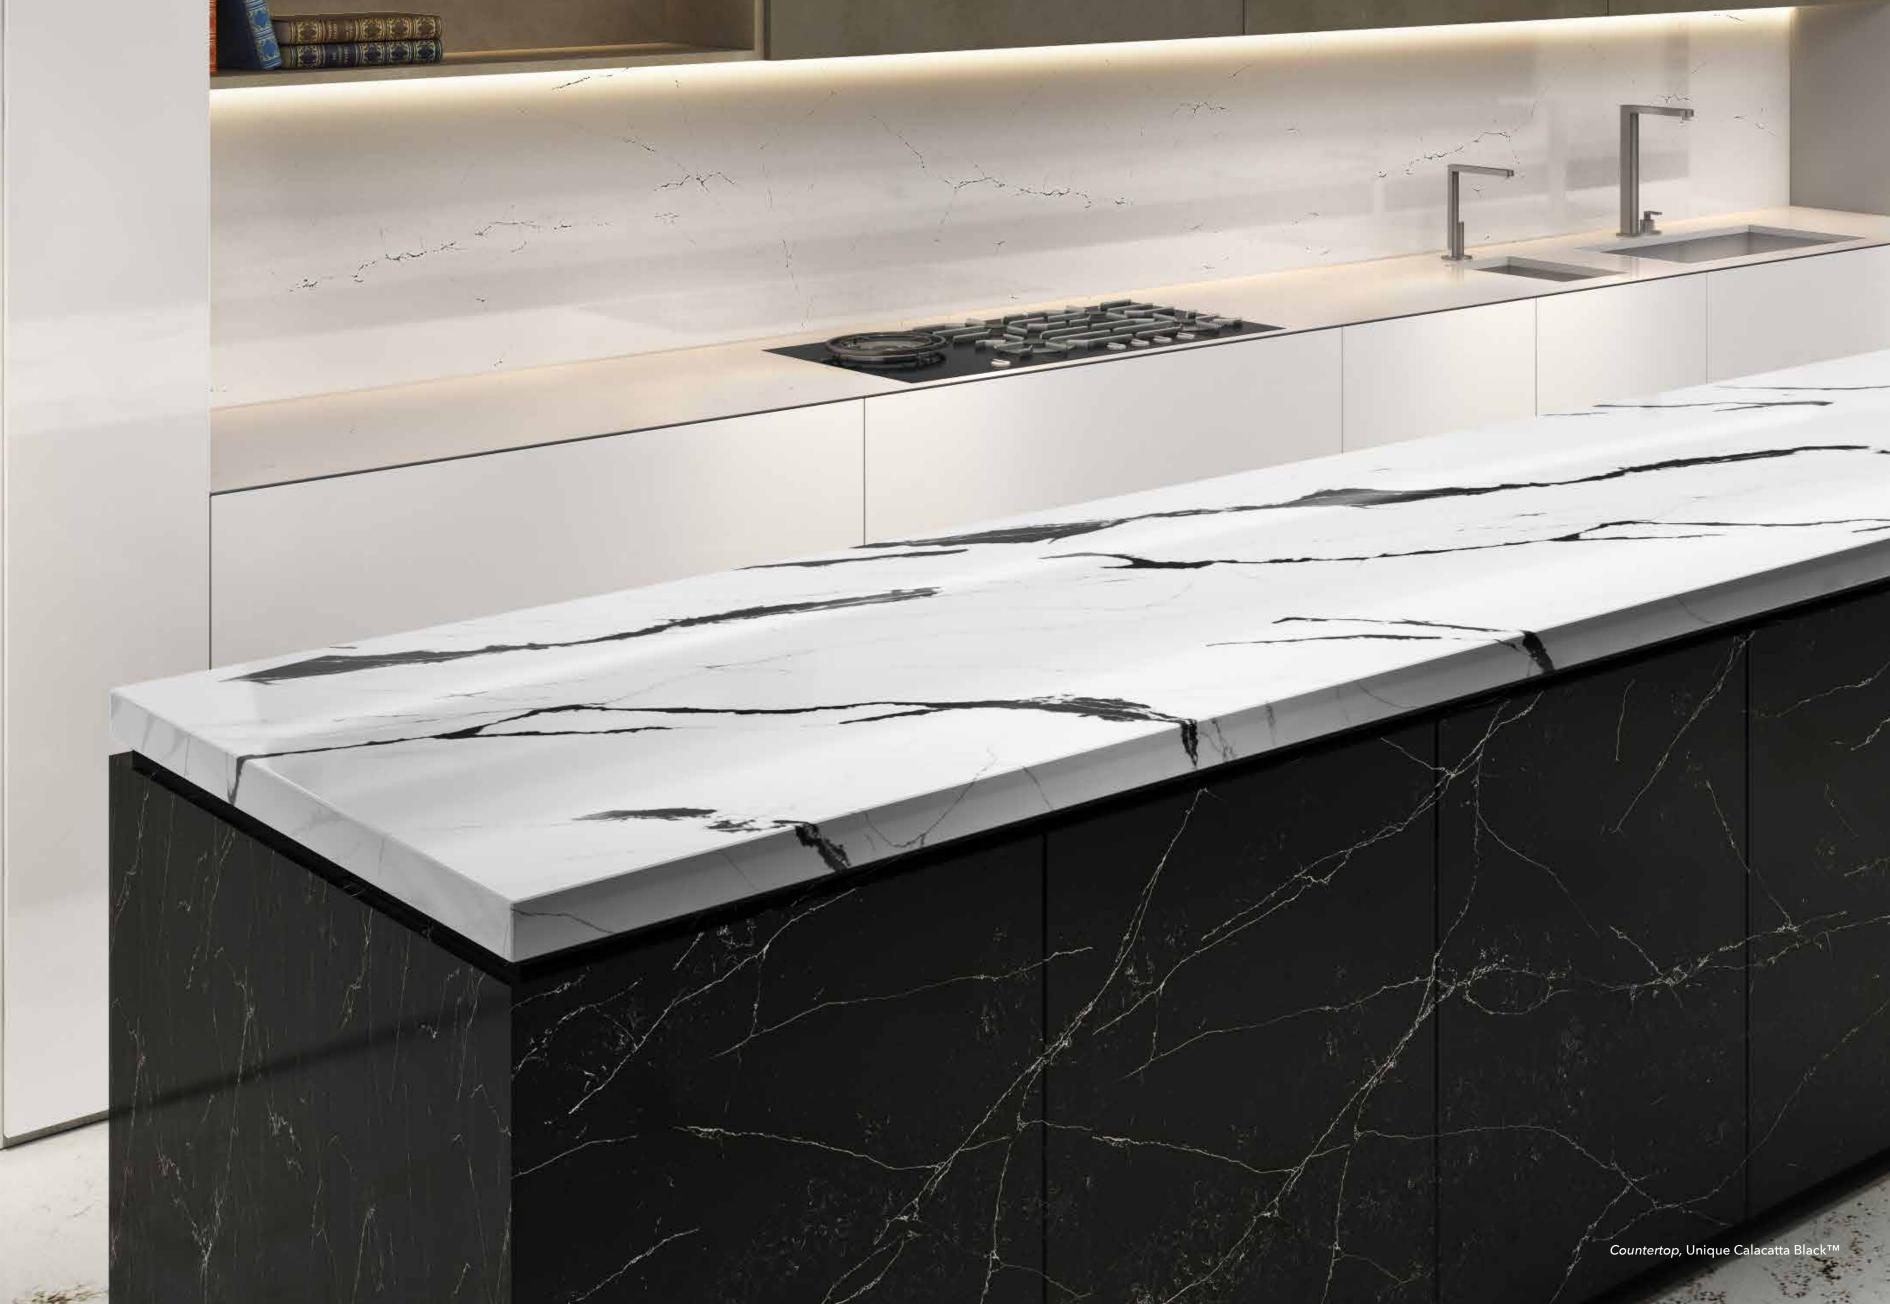

## $\textbf{Unique} \ \mathsf{Calacatta} \ \mathsf{Black}^{^{\mathsf{TM}}}$

#### Perfection of the night

In the same way that the whiteness of the full moon contrasts with a dark sky, so **Unique Calacatta Black** transforms darkness into its own light through the combination of perfect veins, clean as night, with the purest white.

A perfection inspired by nature that thanks to the latest technology confers a perfect finish.

## Distinctive and Versatile

**APPLICATIONS** 

Power and subtlety, inspiring us to create designs that achieve atmospheres denoting a strong, well-cultivated personality. Patterns, different in each piece, making each design totally unique.

**RECEPTIONS** 

TABLES & **COUNTERS** 

WALL PLAQUES, SHELVES

DESKS

**EDUCATIONAL** CENTRES

BATHROOM SURFACES

KITCHEN COUNTERTOPS

FOOD

INDUSTRIAL KITCHENS

SINKS

RESTAURANTS

PUBLIC **SPACES**  133