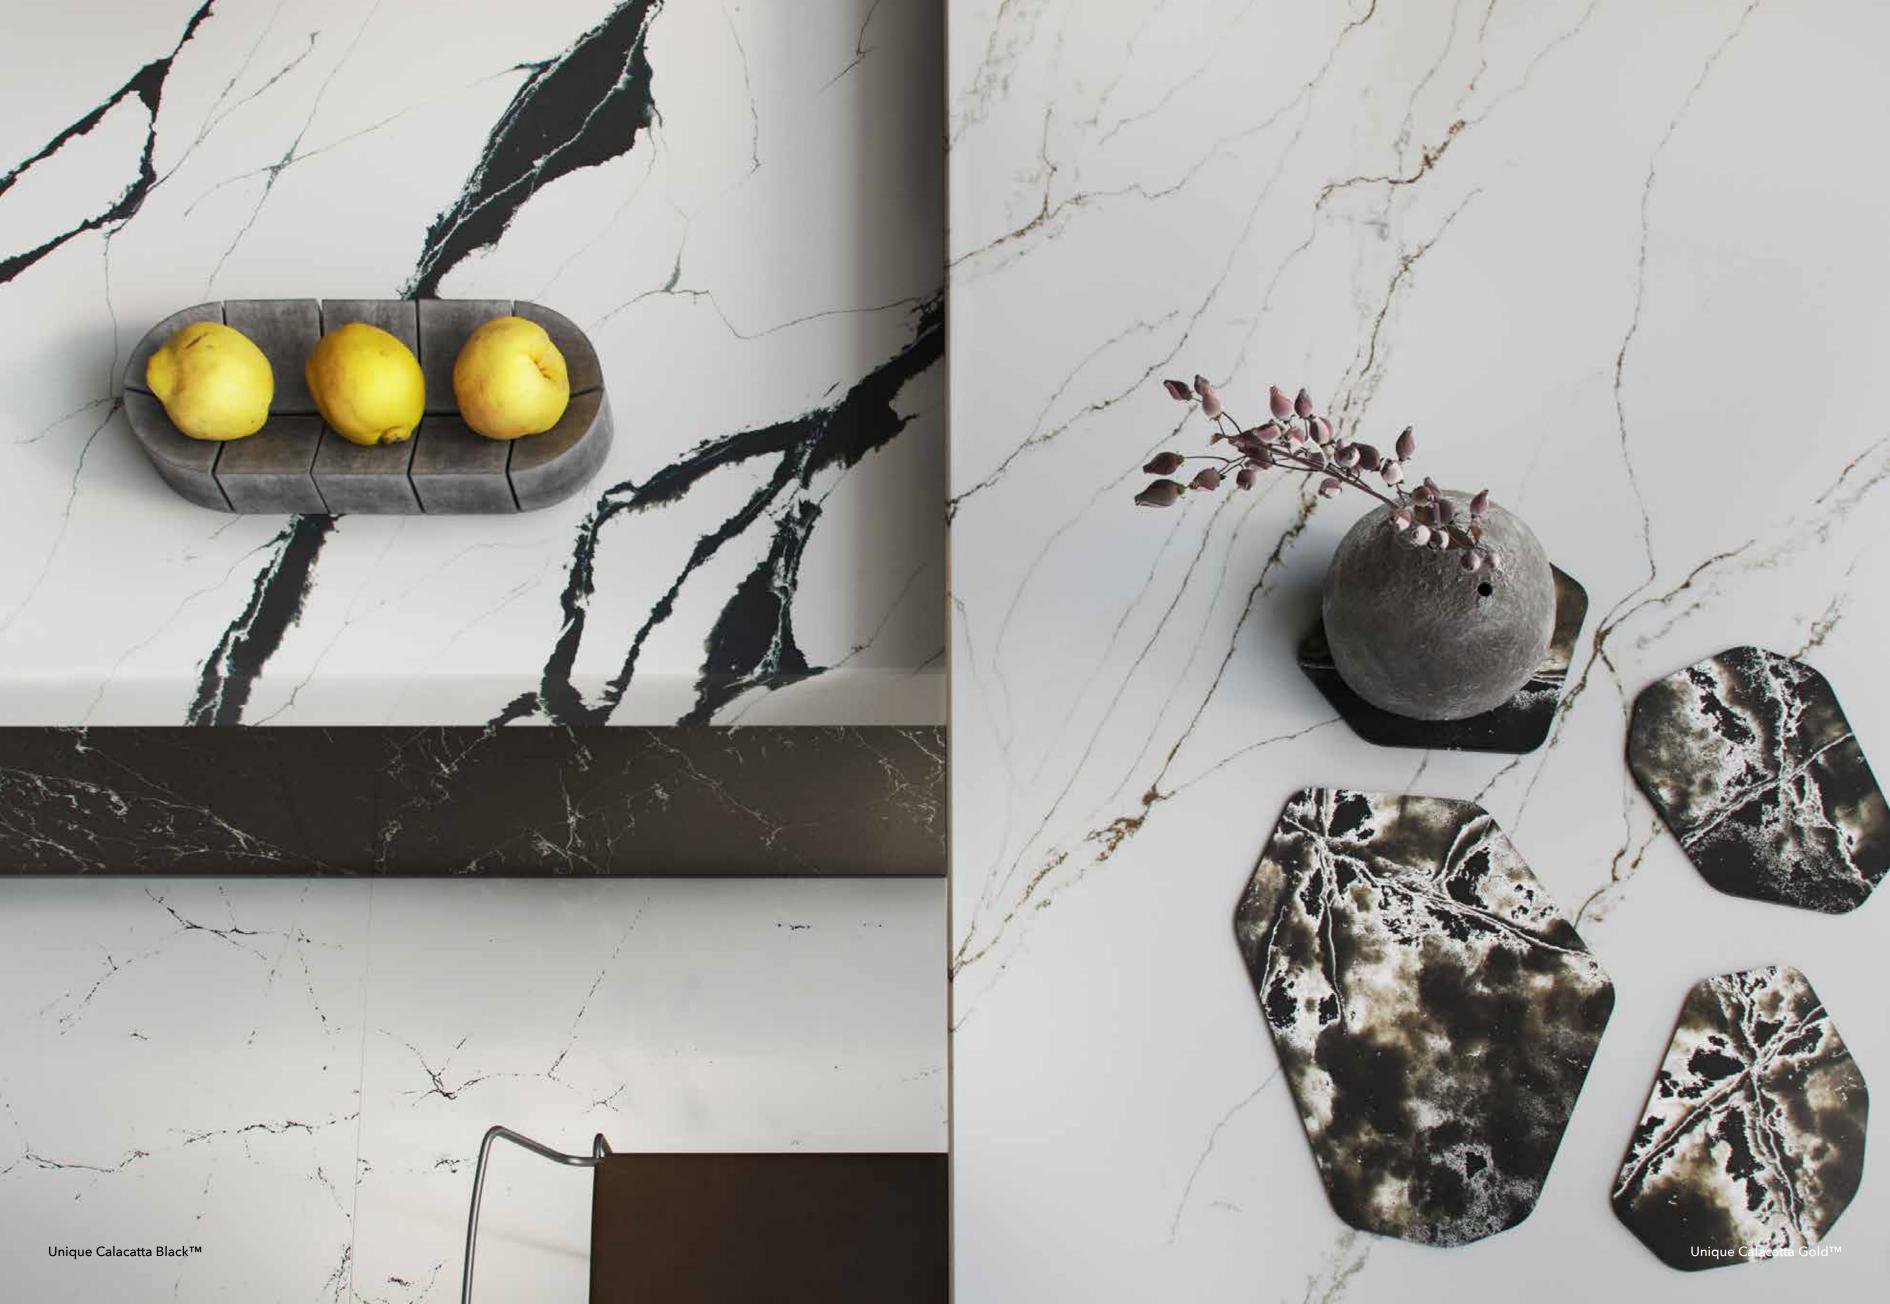

#### UNIQUE

Sign of Perfection

Sign of Perfection

**Unique** Calacatta™

**Unique** Calacatta Gold™

**Unique** Calacatta Black™

**Unique** Calacatta Macchia Vecchia™

#### **Unique** Calacatta $^{^{\text{\tiny TM}}}$

Perfection of the soul

The beauty of the purest white contrasts with dark sinuous veins, giving rise to an elegance and luminosity like never before. This is how we transform empty silent spaces into unforgettable living places imbued with personality and style.

Technology confers purity, naturalness, power and brilliance to each piece, creating works of art that transcend time. All are identical, but all are different. The quality, the finish, the essence..., never changes. But the design of the veining is always unique.

#### Perfection of the sun

As touched by the sun's rays, **Unique Calacatta Gold**<sup>TM</sup> perfectly combines the golden tones of the king star in sinuous veins that run through the purest white of dawn.

A real achievement of technology to offer an exquisite and sophisticated finish to give elegance and warmth to every corner of your home.

#### Perfection of the night

In the same way that the whiteness of the full moon contrasts with a dark sky, so **Unique Calacatta Black** transforms darkness into its own light through the combination of perfect veins, clean as night, with the purest white.

A perfection inspired by nature that thanks to the latest technology confers a perfect finish.