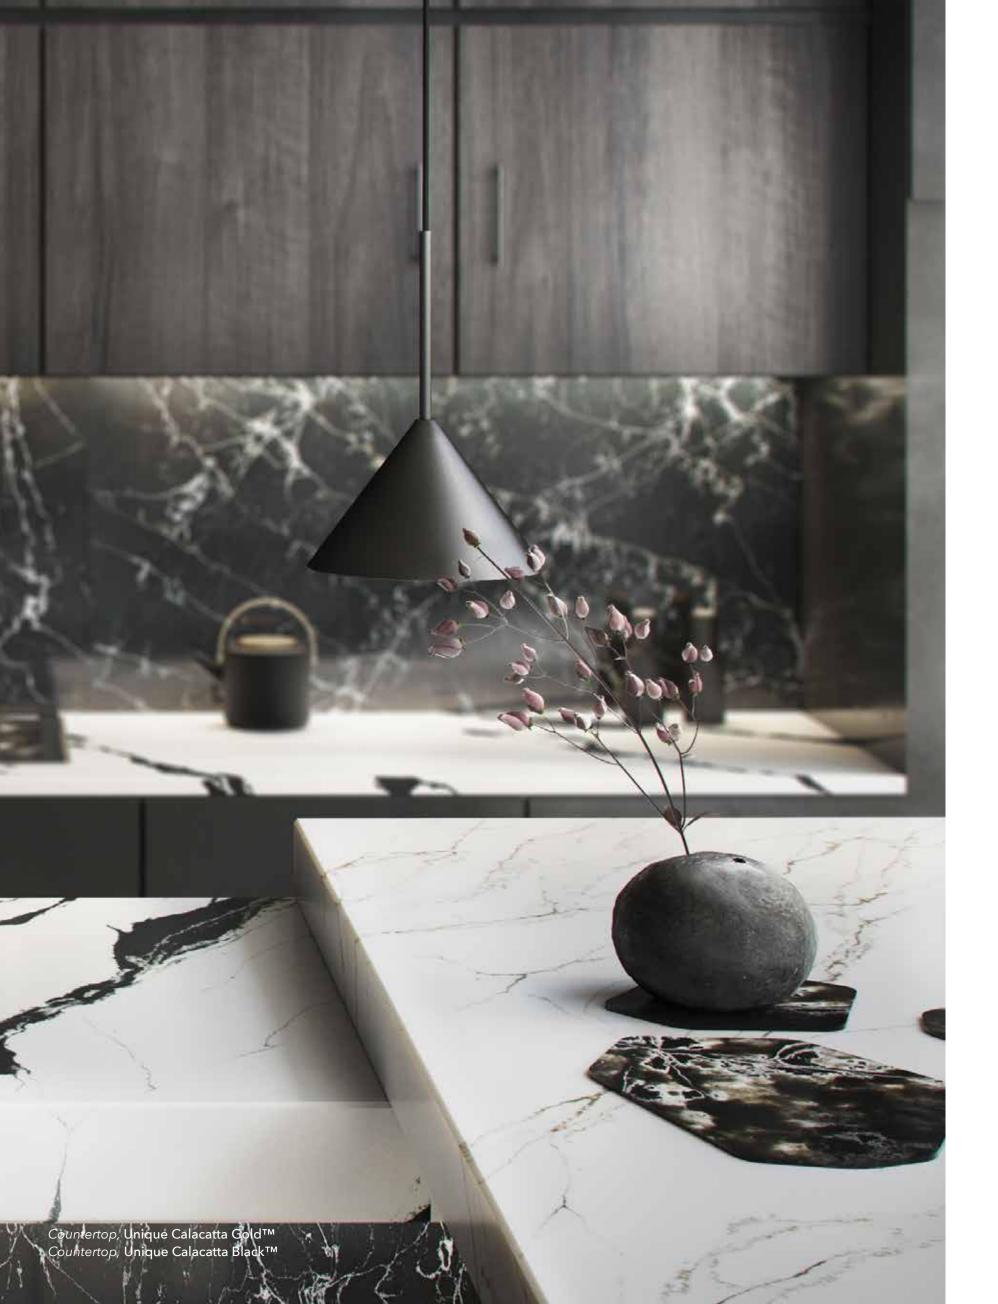

#### Perfection of the sun

As touched by the sun's rays, **Unique Calacatta Gold**<sup>TM</sup> perfectly combines the golden tones of the king star in sinuous veins that run through the purest white of dawn.

A real achievement of technology to offer an exquisite and sophisticated finish to give elegance and warmth to every corner of your home.

## $\textbf{Unique} \ \mathsf{Calacatta} \ \mathsf{Black}^{^{\mathsf{TM}}}$

#### Perfection of the night

In the same way that the whiteness of the full moon contrasts with a dark sky, so **Unique Calacatta Black** transforms darkness into its own light through the combination of perfect veins, clean as night, with the purest white.