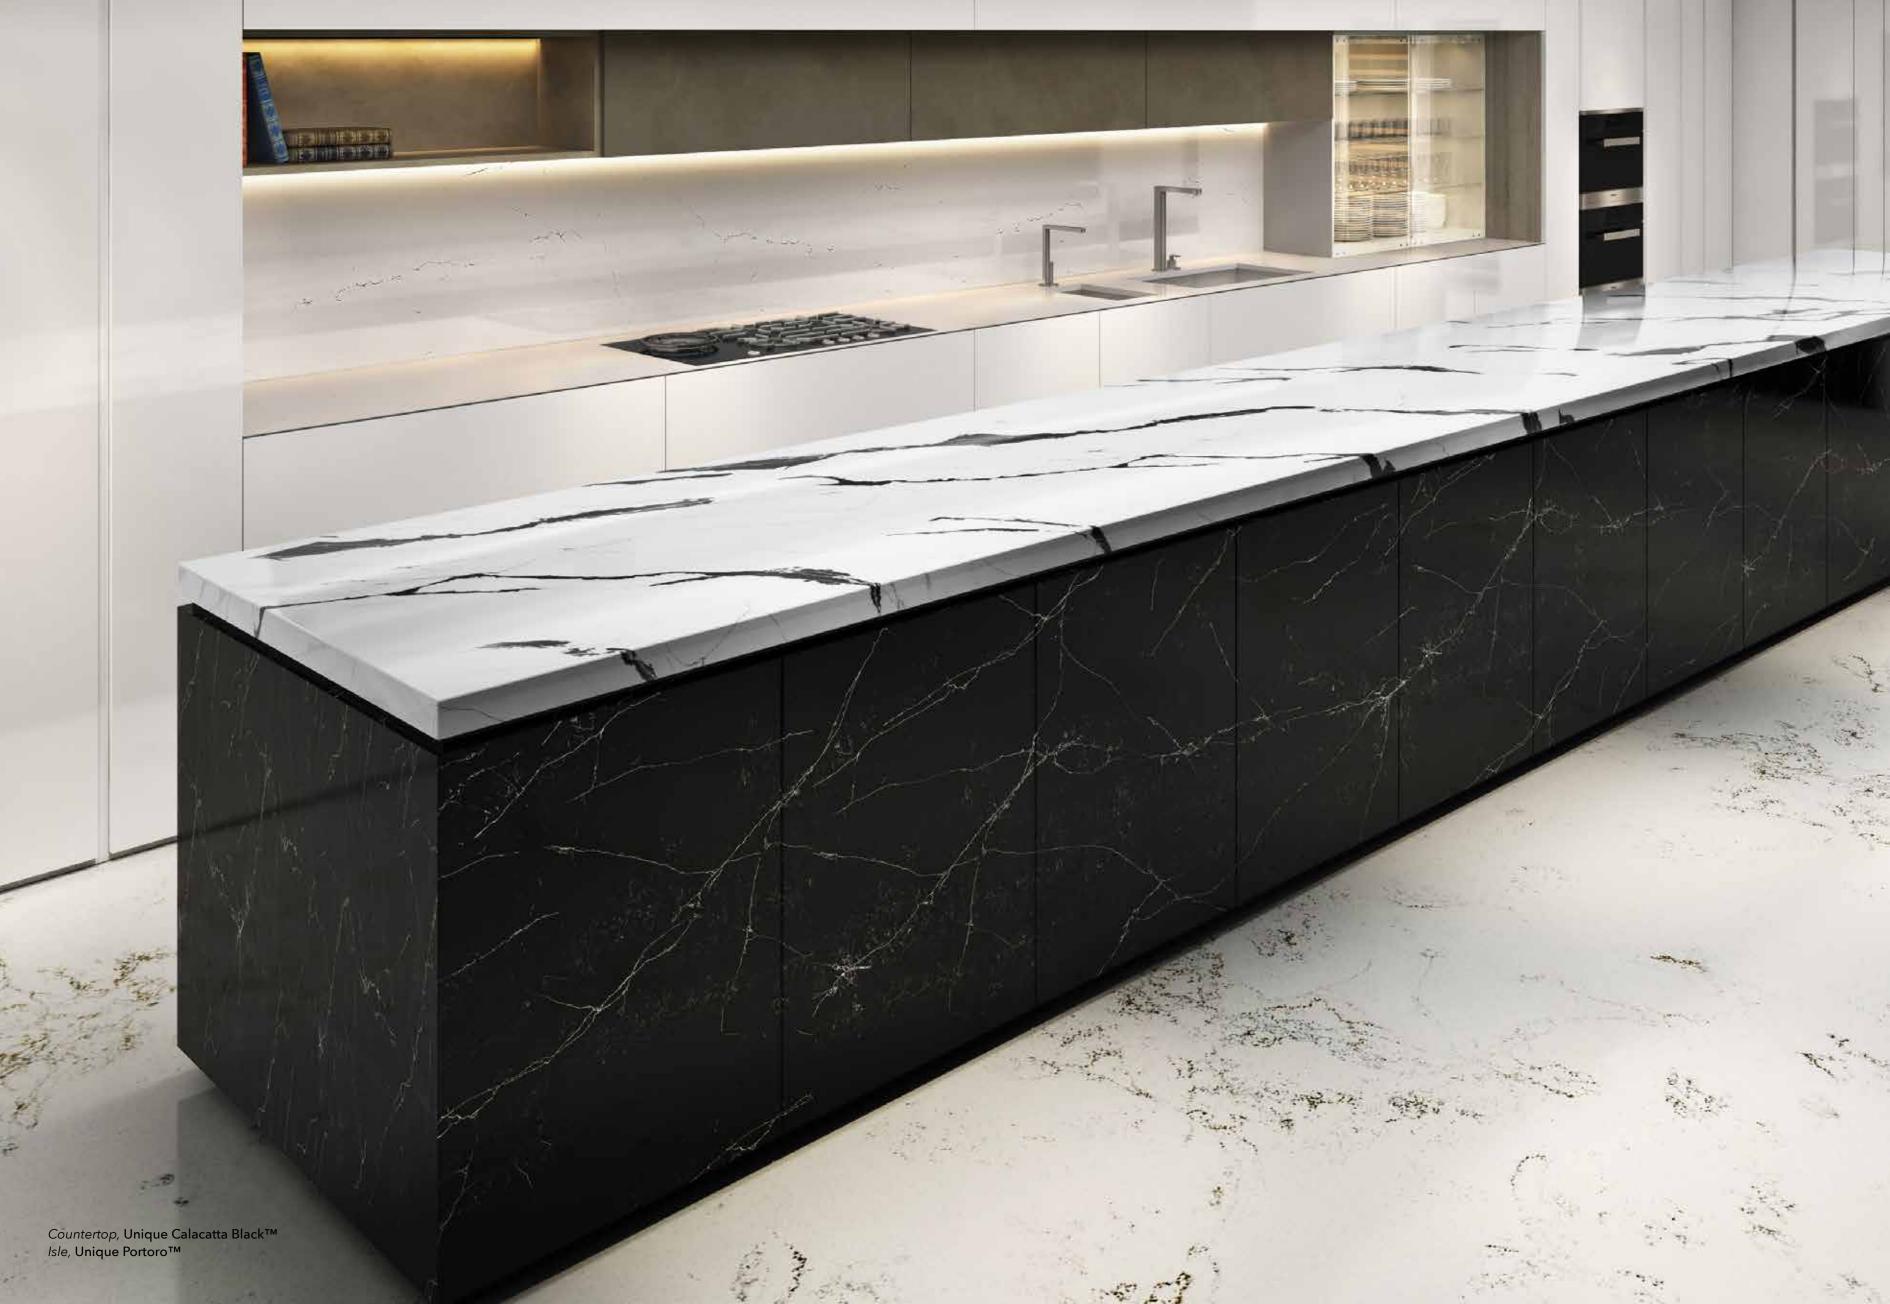

## $\textbf{Unique} \ \mathsf{Calacatta} \ \mathsf{Black}^{^{\mathsf{TM}}}$

#### Perfection of the night

In the same way that the whiteness of the full moon contrasts with a dark sky, so **Unique Calacatta Black** transforms darkness into its own light through the combination of perfect veins, clean as night, with the purest white.

A perfection inspired by nature that thanks to the latest technology confers a perfect finish.

## **Unique** Portoro $^{^{\text{\tiny TM}}}$

Perfection of the mind

Gold splashes black as if it were a starry sky. Unique Portoro™ is a sophisticated design that turns any space into a very special place. Pure elegance that thanks to the silence of its veins gives us a whole symphony of sensations through a unique experience.