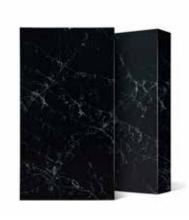

## $\textbf{Unique} \ \mathsf{Calacatta} \ \mathsf{Black}^{^{\mathsf{TM}}}$

#### Perfection of the night

In the same way that the whiteness of the full moon contrasts with a dark sky, so **Unique Calacatta Black** transforms darkness into its own light through the combination of perfect veins, clean as night, with the purest white.

A perfection inspired by nature that thanks to the latest technology confers a perfect finish.