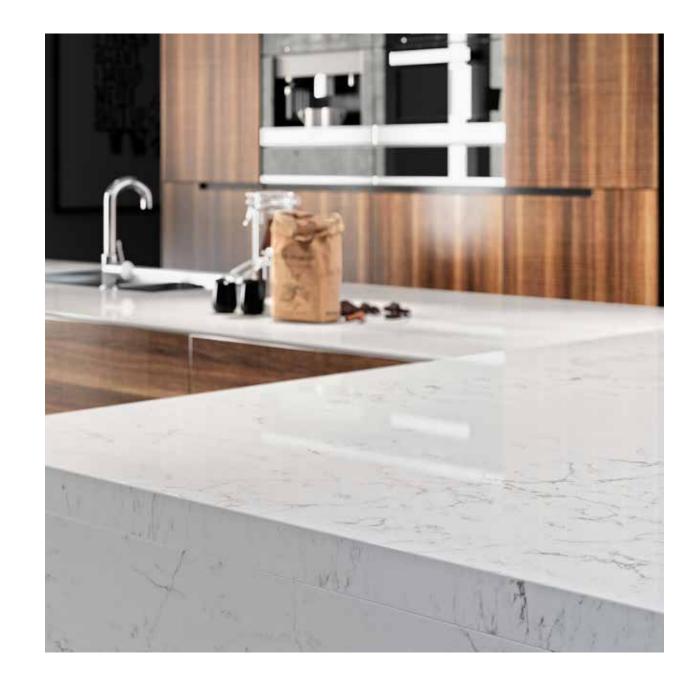

## **Unique** Arabescato<sup>™</sup>

### Perfection in shapes

Interlaced through the pure white rock are streaks of pale grey forming capricious arabesques, decorating the stone with organic, geometric forms to create unique patterns.

Freshness, sobriety and purity in a finish that brings brightness and luminosity to every space in your home.