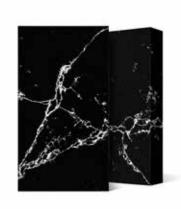

## $\textbf{Unique} \ \mathsf{Calacatta} \ \mathsf{Black}^{^{\mathsf{TM}}}$

#### Perfection of the night

In the same way that the whiteness of the full moon contrasts with a dark sky, so **Unique Calacatta Black** transforms darkness into its own light through the combination of perfect veins, clean as night, with the purest white.

A perfection inspired by nature that thanks to the latest technology confers a perfect finish.