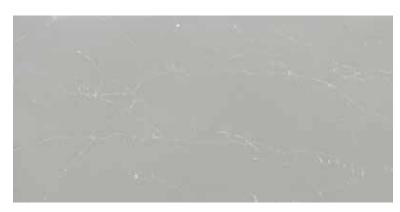

## **Unique** Argento $^{^{\text{\tiny TM}}}$

#### Perfection of essential

Grey inspired by the appeal of the weather-worn rock, by dry tree bark, by the ashes from which life is reborn. The essence of the natural elevated to the maximum in elegance, in a sober silver tone, dense and contained, with a subtle vein that brings timid flashes of light.

Unique ArgentoTM transforms every space it touches into something extraordinary, providing a solid foundation for the rest of the materials and textures with which it coexists.

**Unique** Calacatta™

Perfection of the soul