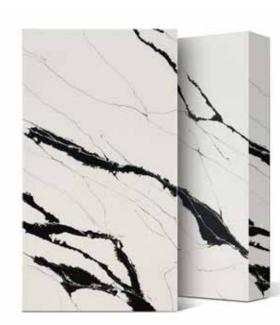

## $\textbf{Unique} \ \mathsf{Calacatta} \ \mathsf{Black}^{^{\mathsf{TM}}}$

#### Perfection of the night

In the same way that the whiteness of the full moon contrasts with a dark sky, so **Unique Calacatta Black** transforms darkness into its own light through the combination of perfect veins, clean as night, with the purest white.

A perfection inspired by nature that thanks to the latest technology confers a perfect finish.