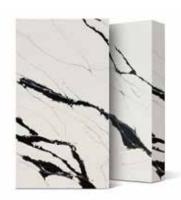

## $\textbf{Unique} \ \mathsf{Calacatta} \ \mathsf{Black}^{^{\mathsf{TM}}}$

#### Perfection of the night

In the same way that the whiteness of the full moon contrasts with a dark sky, so **Unique Calacatta Black** transforms darkness into its own light through the combination of perfect veins, clean as night, with the purest white.

A perfection inspired by nature that thanks to the latest technology confers a perfect finish.